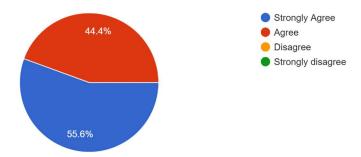

### Feedback by Students

Do you think the course was relevant to your needs? 9 responses

Any suggestions or remark

4 responses

After the classes I have attended till now I have felt improvement in my English speaking skills.