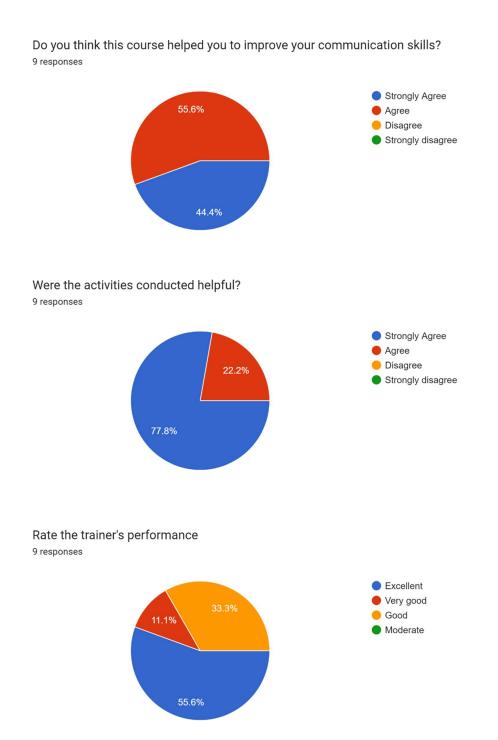

### Feedback by Students

Do you think the course was relevant to your needs? 9 responses

Any suggestions or remark

4 responses

After the classes I have attended till now I have felt improvement in my English speaking skills.

I really enjoy the spoken English class ma'am taught us properly

We should continue those classes for 6 months....or more than this !

Mast be classes regular so that it can given good performance in future. And do batter in future.