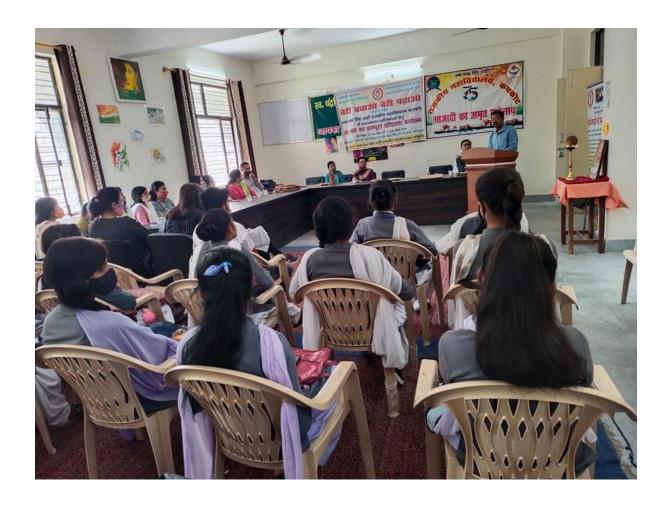

#### **Action Taken**

- 1- Six days college level FDP was organized successfully from 1<sup>st</sup> September 2021 to 7<sup>th</sup> September 2021.
- **2-** The orientation program was conducted successfully on 20<sup>th</sup> December 2021, 140 students were present in the program.
- 3- Six days Ringal Handicraft making workshop was conducted for students from 4th to 10th March 2022 under CM innovation scheme.
- 4- Folk Art Museum was established under CM innovation scheme.
- 5- On the recommendation of IQAC, books were purchased for library.
- 6- One more smart board was purchased under RUSA on the recommendation of IQAC.
- 7- Barcode scanner and Printer were purchased for *E-Granthalay* on recommendation of IQAC.
- 8- IQAC ensured quality of online classes.
- 9- Annual Sports and Annual cultural day were organized successfully.
- 10- CCTV cameras were installed on the recommendation of IQAC.
- 11- IQAC ensured collection, analysis and action taken on feedback by students, teachers, alumni and parents. The feedback of students and teachers was collected online and alumni and parents was collected through offline feedback form.
- 12- IQAC ensured smooth and successful running of six months Free computer basic training program from 1<sup>st</sup> October 2021 to 31<sup>st</sup> March 2022.