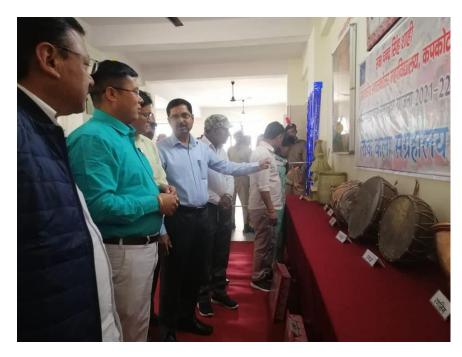

#### **Action Taken**

- 1- Six days college level FDP was organized successfully from 1<sup>st</sup> September 2021 to 7<sup>th</sup> September 2021.
- **2-** The orientation program was conducted successfully on 20<sup>th</sup> December 2021, 140 students were present in the program.
- 3- Six days Ringal Handicraft making workshop was conducted for students from 4th to 10th March 2022 under CM innovation scheme.
- 4- Folk Art Museum was established under CM innovation scheme.
- 5- On the recommendation of IQAC, books were purchased for library.
- 6- One more smart board was purchased under RUSA on the recommendation of IQAC.
- 7- Barcode scanner and Printer were purchased for *E-Granthalay* on recommendation of IQAC.
- 8- IQAC ensured quality of online classes.
- 9- Annual Sports and Annual cultural day were organized successfully.
- 10- CCTV cameras were installed on the recommendation of IQAC.
- 11- IQAC ensured collection, analysis and action taken on feedback by students, teachers, alumni and parents. The feedback of students and teachers was collected online and alumni and parents was collected through offline feedback form.
- 12- IQAC ensured smooth and successful running of six months Free computer basic training program from 1<sup>st</sup> October 2021 to 31<sup>st</sup> March 2022.