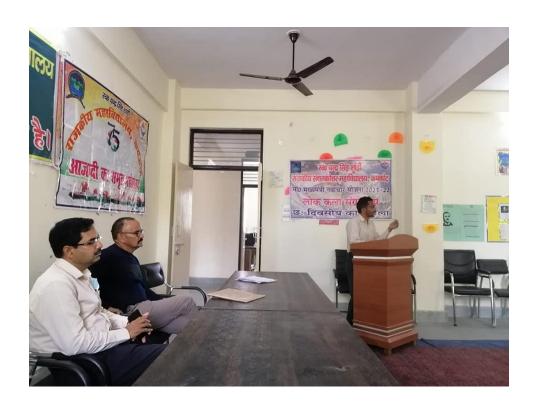

#### **Action Taken**

- 1- Six days college level FDP was organized successfully from 1<sup>st</sup> September 2021 to 7<sup>th</sup> September 2021.
- **2-** The orientation program was conducted successfully on 20<sup>th</sup> December 2021, 140 students were present in the program.
- 3- Six days Ringal Handicraft making workshop was conducted for students from 4th to 10th March 2022 under CM innovation scheme.
- 4- Folk Art Museum was established under CM innovation scheme.
- 5- On the recommendation of IQAC, books were purchased for library.
- 6- One more smart board was purchased under RUSA on the recommendation of IQAC.
- 7- Barcode scanner and Printer were purchased for *E-Granthalay* on recommendation of IQAC.
- 8- IQAC ensured quality of online classes.
- 9- Annual Sports and Annual cultural day were organized successfully.
- 10- CCTV cameras were installed on the recommendation of IQAC.
- 11- IQAC ensured collection, analysis and action taken on feedback by students, teachers, alumni and parents. The feedback of students and teachers was collected online and alumni and parents was collected through offline feedback form.
- 12- IQAC ensured smooth and successful running of six months Free computer basic training program from 1<sup>st</sup> October 2021 to 31<sup>st</sup> March 2022.