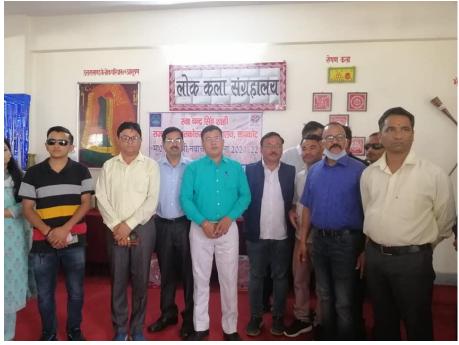

#### **Action Taken**

- 1- Six days college level FDP was organized successfully from 1<sup>st</sup> September 2021 to 7<sup>th</sup> September 2021.
- **2-** The orientation program was conducted successfully on 20<sup>th</sup> December 2021, 140 students were present in the program.
- 3- Six days Ringal Handicraft making workshop was conducted for students from 4th to 10th March 2022 under CM innovation scheme.
- 4- Folk Art Museum was established under CM innovation scheme.
- 5- On the recommendation of IQAC, books were purchased for library.
- 6- One more smart board was purchased under RUSA on the recommendation of IQAC.
- 7- Barcode scanner and Printer were purchased for *E-Granthalay* on recommendation of IQAC.
- 8- IQAC ensured quality of online classes.
- 9- Annual Sports and Annual cultural day were organized successfully.
- 10- CCTV cameras were installed on the recommendation of IQAC.
- 11- IQAC ensured collection, analysis and action taken on feedback by students, teachers, alumni and parents. The feedback of students and teachers was collected online and alumni and parents was collected through offline feedback form.
- 12- IQAC ensured smooth and successful running of six months Free computer basic training program from 1<sup>st</sup> October 2021 to 31<sup>st</sup> March 2022.