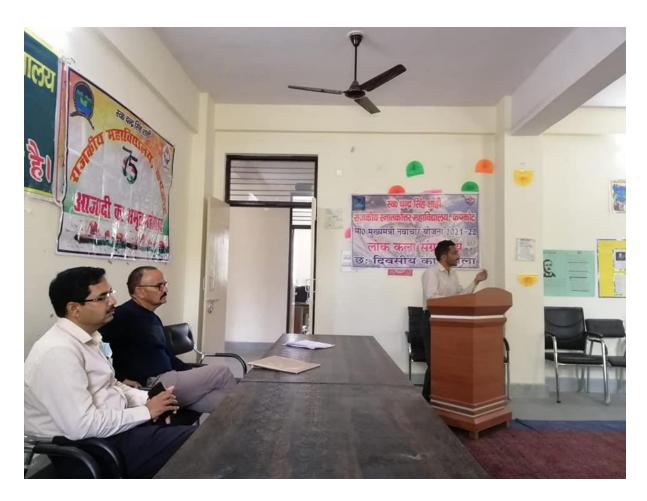

#### **Action Taken**

- 1- Six days college level FDP was organized successfully from 1<sup>st</sup> September 2021 to 7<sup>th</sup> September 2021.
- **2-** The orientation program was conducted successfully on 20<sup>th</sup> December 2021, 140 students were present in the program.
- 3- Six days Ringal Handicraft making workshop was conducted for students from 4th to 10th March 2022 under CM innovation scheme.
- 4- Folk Art Museum was established under CM innovation scheme.
- 5- On the recommendation of IQAC, books were purchased for library.
- 6- One more smart board was purchased under RUSA on the recommendation of IQAC.
- 7- Barcode scanner and Printer were purchased for *E-Granthalay* on recommendation of IQAC.
- 8- IQAC ensured quality of online classes.
- 9- Annual Sports and Annual cultural day were organized successfully.
- 10- CCTV cameras were installed on the recommendation of IQAC.
- 11- IQAC ensured collection, analysis and action taken on feedback by students, teachers, alumni and parents. The feedback of students and teachers was collected online and alumni and parents was collected through offline feedback form.
- 12- IQAC ensured smooth and successful running of six months Free computer basic training program from 1<sup>st</sup> October 2021 to 31<sup>st</sup> March 2022.