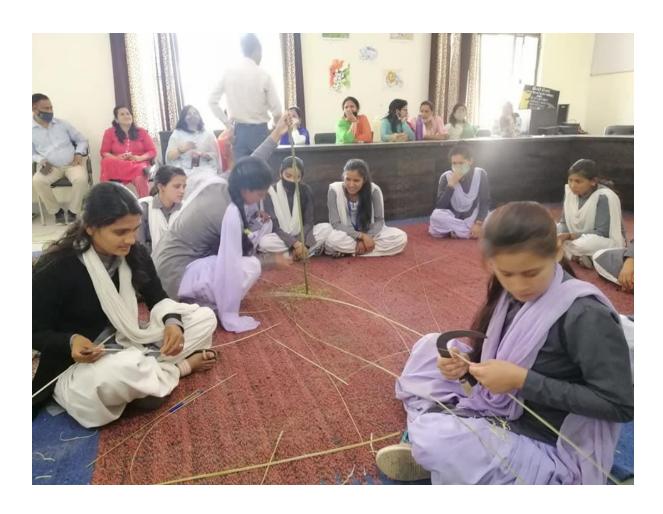

#### **Action Taken**

- 1- Six days college level FDP was organized successfully from 1<sup>st</sup> September 2021 to 7<sup>th</sup> September 2021.
- **2-** The orientation program was conducted successfully on 20<sup>th</sup> December 2021, 140 students were present in the program.
- 3- Six days Ringal Handicraft making workshop was conducted for students from 4th to 10th March 2022 under CM innovation scheme.
- 4- Folk Art Museum was established under CM innovation scheme.
- 5- On the recommendation of IQAC, books were purchased for library.
- 6- One more smart board was purchased under RUSA on the recommendation of IQAC.
- 7- Barcode scanner and Printer were purchased for *E-Granthalay* on recommendation of IQAC.
- 8- IQAC ensured quality of online classes.
- 9- Annual Sports and Annual cultural day were organized successfully.
- 10- CCTV cameras were installed on the recommendation of IQAC.
- 11- IQAC ensured collection, analysis and action taken on feedback by students, teachers, alumni and parents. The feedback of students and teachers was collected online and alumni and parents was collected through offline feedback form.
- 12- IQAC ensured smooth and successful running of six months Free computer basic training program from 1<sup>st</sup> October 2021 to 31<sup>st</sup> March 2022.