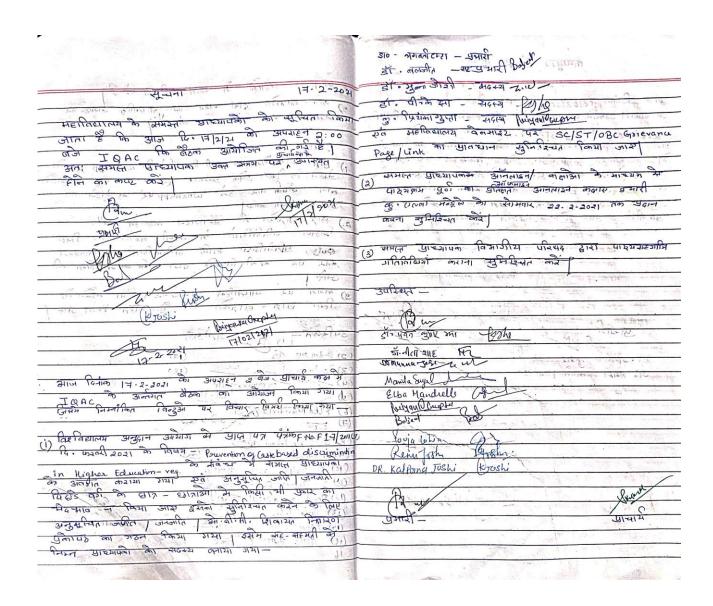

#### **Brief summary in English**

A meeting of IQAC was held on 17<sup>th</sup> February 2021 in the principal's office. The agenda of the meeting was Formation of SC/ST/OBC grievance cell to prevent caste-based discrimination. The following decisions were taken in the meeting-

- **1-** In adherence to letter received from UGC, SC/ST/OBC grievance cell was formed and all the teachers were made aware about it.
- 2- Mrs. Bhagwati Tamta is appointed as coordinator of the cell.
- **3-** The other members are-
  - Dr. Baljeet
  - Dr. Munna Joshi
  - Dr. P.K. Jha
  - Ms. Priyanka Gupta
- **4-** A link for SC/ST/ OBC grievance will be provided on the institution's website to register complaint in case of any caste-based discrimination.