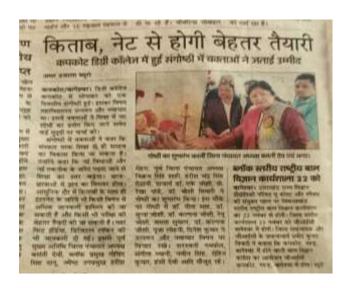

# संस्कारवान शिक्षा के साथ चलें रोजगारपरक कोर्स

बागेश्वर के कपकोट महाविद्यालय में अप्रोजित संगोष्ठी में उपस्थित वक्ता • जागरण

संसू कफोट: उच्च शिक्षा में गुणवत्ता उन्नयन व नवाचार विषय पर संगोष्ठी का आयोजन किया गया। मौके पर कालेज में संस्कारयुक्त शिक्षा साथ रोजगारपरक विषय चलाने पर जोर दिया गया।

चंद्र सिंह शाही राजकीय स्नातकोत्तर महाविद्यालय में आयोजित संगोष्ठी के मुख्य अतिथि बसंती देव ने दीप जलाकर कार्यक्रम का शुभारंभ किया। उन्होंने कहा कि आज के समय में रोजगारपरक शिक्षा की जरुरत है। उच्च शिक्षा में इस तरह के प्रयोग शुरू हो गए है। तकनीक के क्षेत्र में अभी हम काफी पिछड़े हुए है। कॉलेज स्तर पर भी ऐसे विषय आने चाहिए जिससे यहां पढ़ने वाले छात्र-छात्राएं तकनीकी को बेहतर तरीके से समझ सके। वर्तमान समय में ऐसा कुछ नहीं हो रहा है, इसलिए उच्च शिक्षा ग्रहण करने के बाद बेरोजगारी बढ़ रही है। यूजीसी को विशेष तौर पर इस ओर ध्यान देने की

जरुरत है। पूर्व प्राचार्य प्रो. रेखा पांडे ने कहा कि महाविद्यालय लगातार आगे बह रहा है। पढ़ाई के साथ खेल भी जरुरी है। उन्होंने छात्रों से मेहनत और लगन से पढाई करने को कहा। कालेज के प्राध्यापक डॉ. नीता साह, ममता सुयाल, डॉ. मुन्ना जोशी, डॉ. कल्पना जोशी, रेनू जोशी, पूजा लोहिया, दिनेश कुमार ने इस विषय विस्तार से अपनी बात रखी। प्राचार्य डॉ. एके जोशी ने कहा कि आगे भी इस तरह के कार्यक्रम आयोजित किए जाते रहेंगे। इस अवसर पर जिला पंचायत अध्यक्ष बसंती देव, ब्लॉक प्रमुख गोविंदर सिंह दानू, पूर्व जिला पंचायत अध्यक्ष हरीश ऐठानी, हरीश मेहरा, विक्रम सिंह शाही, डॉ. बीसी तिवारी, डॉ. एल्बा मंड्रेला, सरस्वती गर्ब्याल, संगीता ध्यानी, नवीन सिंह, रोहित कुमार, हंसी देवी सहित कई शिक्षक शिक्षिकाएं व छात्र-छात्राएं मौजुद थे।