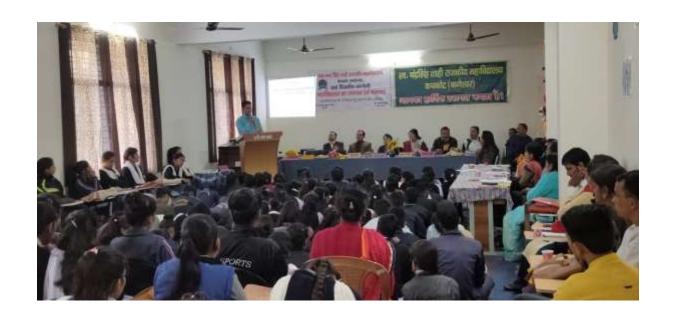

#### Meeting no. 2 Action Taken

One day college level seminar on Upgradation and Innovations in Colleges organized on 18<sup>th</sup> November 2019.

Facebook Link for photographs-

 $\underline{https://www.facebook.com/photo/?fbid=148610203154335\&set=pb.100040160676711.-2207520000}$ 

# संस्कारवान शिक्षा के साथ चलें रोजगारपरक कोर्स

बागेश्वर के कपकोट महाविद्यालय में अप्रोजित संगोष्ठी में उपस्थित वक्ता • जागरण

संसू कफोट: उच्च शिक्षा में गुणवत्ता उन्नयन व नवाचार विषय पर संगोष्ठी का आयोजन किया गया। मौके पर कालेज में संस्कारयुक्त शिक्षा साथ रोजगारपरक विषय चलाने पर जोर दिया गया।

चंद्र सिंह शाही राजकीय स्नातकोत्तर महाविद्यालय में आयोजित संगोष्ठी के मुख्य अतिथि बसंती देव ने दीप जलाकर कार्यक्रम का शुभारंभ किया। उन्होंने कहा कि आज के समय में रोजगारपरक शिक्षा की जरुरत है। उच्च शिक्षा में इस तरह के प्रयोग शुरू हो गए है। तकनीक के क्षेत्र में अभी हम काफी पिछड़े हुए है। कॉलेज स्तर पर भी ऐसे विषय आने चाहिए जिससे यहां पढ़ने वाले छात्र-छात्राएं तकनीकी को बेहतर तरीके से समझ सके। वर्तमान समय में ऐसा कुछ नहीं हो रहा है, इसलिए उच्च शिक्षा ग्रहण करने के बाद बेरोजगारी बढ़ रही है। यूजीसी को विशेष तौर पर इस ओर ध्यान देने की

जरुरत है। पूर्व प्राचार्य प्रो. रेखा पांडे ने कहा कि महाविद्यालय लगातार आगे बह रहा है। पढ़ाई के साथ खेल भी जरुरी है। उन्होंने छात्रों से मेहनत और लगन से पढाई करने को कहा। कालेज के प्राध्यापक डॉ. नीता साह, ममता सुयाल, डॉ. मुन्ना जोशी, डॉ. कल्पना जोशी, रेनू जोशी, पूजा लोहिया, दिनेश कुमार ने इस विषय विस्तार से अपनी बात रखी। प्राचार्य डॉ. एके जोशी ने कहा कि आगे भी इस तरह के कार्यक्रम आयोजित किए जाते रहेंगे। इस अवसर पर जिला पंचायत अध्यक्ष बसंती देव, ब्लॉक प्रमुख गोविंदर सिंह दानू, पूर्व जिला पंचायत अध्यक्ष हरीश ऐठानी, हरीश मेहरा, विक्रम सिंह शाही, डॉ. बीसी तिवारी, डॉ. एल्बा मंड्रेला, सरस्वती गर्ब्याल, संगीता ध्यानी, नवीन सिंह, रोहित कुमार, हंसी देवी सहित कई शिक्षक शिक्षिकाएं व छात्र-छात्राएं मौजुद थे।