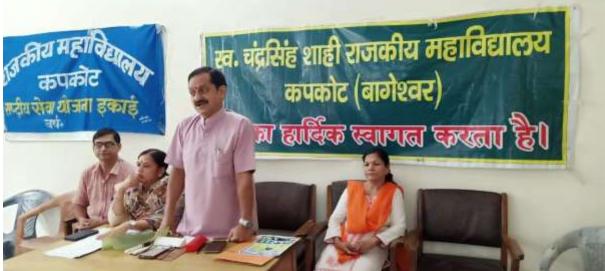

#### Meeting no. 2 Action Taken

One day college level seminar on Upgradation and Innovations in Colleges organized on 18<sup>th</sup> November 2019.

Facebook Link for photographs-

 $\underline{https://www.facebook.com/photo/?fbid=148610203154335\&set=pb.100040160676711.-2207520000}$ 

# संस्कारवान शिक्षा के साथ चलें रोजगारपरक कोर्स

बागेश्वर के कपकोट महाविद्यालय में अप्रोजित संगोष्ठी में उपस्थित वक्ता • जागरण

संसू कफोट: उच्च शिक्षा में गुणवत्ता उन्नयन व नवाचार विषय पर संगोष्ठी का आयोजन किया गया। मौके पर कालेज में संस्कारयुक्त शिक्षा साथ रोजगारपरक विषय चलाने पर जोर दिया गया।

चंद्र सिंह शाही राजकीय स्नातकोत्तर महाविद्यालय में आयोजित संगोष्ठी के मुख्य अतिथि बसंती देव ने दीप जलाकर कार्यक्रम का शुभारंभ किया। उन्होंने कहा कि आज के समय में रोजगारपरक शिक्षा की जरुरत है। उच्च शिक्षा में इस तरह के प्रयोग शुरू हो गए है। तकनीक के क्षेत्र में अभी हम काफी पिछड़े हुए है। कॉलेज स्तर पर भी ऐसे विषय आने चाहिए जिससे यहां पढ़ने वाले छात्र-छात्राएं तकनीकी को बेहतर तरीके से समझ सके। वर्तमान समय में ऐसा कुछ नहीं हो रहा है, इसलिए उच्च शिक्षा ग्रहण करने के बाद बेरोजगारी बढ़ रही है। यूजीसी को विशेष तौर पर इस ओर ध्यान देने की

जरुरत है। पूर्व प्राचार्य प्रो. रेखा पांडे ने कहा कि महाविद्यालय लगातार आगे बह रहा है। पढ़ाई के साथ खेल भी जरुरी है। उन्होंने छात्रों से मेहनत और लगन से पढाई करने को कहा। कालेज के प्राध्यापक डॉ. नीता साह, ममता सुयाल, डॉ. मुन्ना जोशी, डॉ. कल्पना जोशी, रेनू जोशी, पूजा लोहिया, दिनेश कुमार ने इस विषय विस्तार से अपनी बात रखी। प्राचार्य डॉ. एके जोशी ने कहा कि आगे भी इस तरह के कार्यक्रम आयोजित किए जाते रहेंगे। इस अवसर पर जिला पंचायत अध्यक्ष बसंती देव, ब्लॉक प्रमुख गोविंदर सिंह दानू, पूर्व जिला पंचायत अध्यक्ष हरीश ऐठानी, हरीश मेहरा, विक्रम सिंह शाही, डॉ. बीसी तिवारी, डॉ. एल्बा मंड्रेला, सरस्वती गर्ब्याल, संगीता ध्यानी, नवीन सिंह, रोहित कुमार, हंसी देवी सहित कई शिक्षक शिक्षिकाएं व छात्र-छात्राएं मौजुद थे।