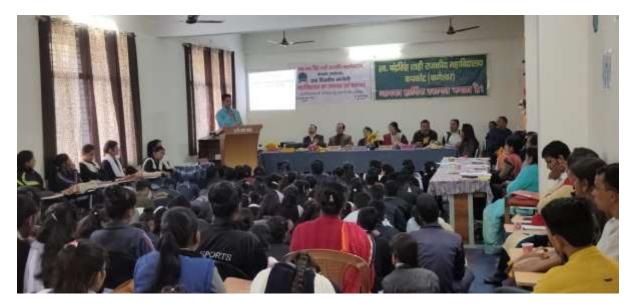

The seminar began with lamp lightning ceremony, welcome song and adoration to Goddess Saraswati. The First session began with presentation by the Principal Dr. A.K. Joshi about the present Condition and direction of Swargiya Chandra Singh Shahi Government Degree College Kapkote. He discussed about Strength and weakness of the college and how efforts are being made to overcome those weaknesses. After that Mrs. Basanti Devi, District Panchayat Chairperson addressed the seminar and ensured to support the college in its upgradation for quality education. Thereafter, the other guests including Mr. Govind Danu, Block Head, Kapkote, Mr. Vikram Singh Shai, Mr. Harish Singh Aithani Ex-District Panchayat chairpersons, Mr. Harish Mehra, Senior block chief & Alumni, PTA official addressed the attendants and ensured that all efforts shall be made by the local public representatives to support the college. After the session of other stake holders, the college faculty members gave presentation on the following topics-

172 students attended the seminar.

The seminar ended with Certificate distribution followed by vote of thanks by the Principal.

Facebook Link for photographs-

https://www.facebook.com/photo/?fbid=148610203154335&set=pb.100040160676711.-2207520000