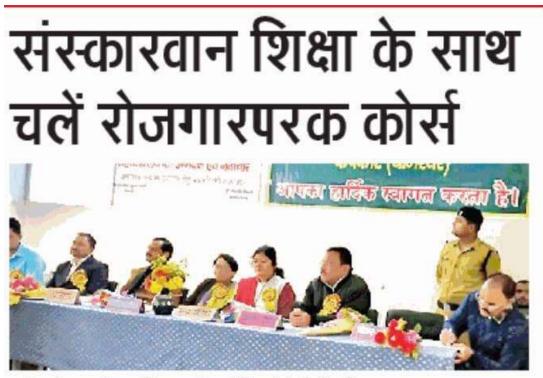

बागेश्वर के कपकोट महाविद्यालय में अप्टोजित संगोष्ठी में उपस्थित वक्ता 🔹 जागरण

संसू, **कपकोटः** उच्च शिक्षा में गुणवत्ता उन्नयन व नवाचार विषय पर संगोष्ठी का आयोजन किया गया। मौके पर कालेज में संस्कारयुक्त शिक्षा साथ रोजगारपरक विषय चलाने पर जोर दिया गया।

चंद्र सिंह शाही राजकीय स्नातकोत्तर महाविद्यालय में आयोजित संगोष्ठी के मुख्य अतिथि बसंती देव ने दीप जलाकर कार्यक्रम का शुभारंभ किया। उन्होंने कहा कि आज के समय में रोजगारपरक शिक्षा की जरुरत है। उच्च शिक्षा में इस तरह के प्रयोग शुरू हो गए है। तकनीक के क्षेत्र में अभी हम काफी पिछड़े हुए है। कॉलेज स्तर पर भी ऐसे विषय आने चाहिए जिससे यहां पढ़ने वाले छात्र-छात्राएं तकनीकी को बेहतर तरीके से समझ सके। वर्तमान समय में ऐसा कुछ नहीं हो रहा है, इसलिए उच्च शिक्षा ग्रहण करने के बाद बेरोजगारी बढ़ रही है। यूजीसी को विशेष तौर पर इस ओर ध्यान देने की

जरुरत है। पूर्व प्राचार्य प्रो. रेखा पांडे ने कहा कि महाविद्यालय लगातार आगे बढ़ रहा है। पढाई के साथ खेल भी जरुरी है। उन्होंने छात्रों से मेहनत और लगन से पढाई करने को कहा। कालेज के प्राध्यापक डॉ. नीता साह, ममता सुयाल, डॉ. मुन्ना जोशी, डॉ. कल्पना जोशी, रेनू जोशी, पूजा लोहिया, दिनेश कुमार ने इस विषय विस्तार से अपनी बात रखी। प्राचार्य डॉ. एके जोशी ने कहा कि आगे भी इस तरह के कार्यक्रम आयोजित किए जाते रहेंगे। इस अवसर पर जिला पंचायत अध्यक्ष बसंती देव, ब्लॉक प्रमुख गोविंदर सिंह दानू, पूर्व जिला पंचायत अध्यक्ष हरीश ऐठानी, हरीश मेहरा, विक्रम सिंह शाही, डॉ. बीसी तिवारी, डॉ. एल्बा मंडेला, सरस्वती गर्ब्याल, संगीता ध्यानी, नवीन सिंह, रोहित कुमार, हंसी देवी सहित कई शिक्षक शिक्षिकाएं व छात्र-छात्राएं मौजुद थे।