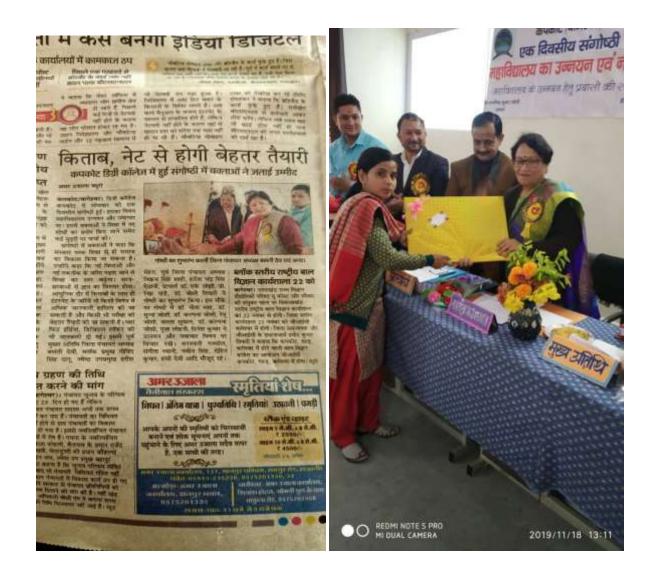

बागेश्वर के कपकोट महाविद्यालय में अप्टोजित संगोष्ठी में उपस्थित वक्ता 🔹 जागरण

संसू, **कपकोटः** उच्च शिक्षा में गुणवत्ता उन्नयन व नवाचार विषय पर संगोष्ठी का आयोजन किया गया। मौके पर कालेज में संस्कारयुक्त शिक्षा साथ रोजगारपरक विषय चलाने पर जोर दिया गया।

चंद्र सिंह शाही राजकीय स्नातकोत्तर महाविद्यालय में आयोजित संगोष्ठी के मुख्य अतिथि बसंती देव ने दीप जलाकर कार्यक्रम का शुभारंभ किया। उन्होंने कहा कि आज के समय में रोजगारपरक शिक्षा की जरुरत है। उच्च शिक्षा में इस तरह के प्रयोग शुरू हो गए है। तकनीक के क्षेत्र में अभी हम काफी पिछड़े हुए है। कॉलेज स्तर पर भी ऐसे विषय आने चाहिए जिससे यहां पढ़ने वाले छात्र-छात्राएं तकनीकी को बेहतर तरीके से समझ सके। वर्तमान समय में ऐसा कुछ नहीं हो रहा है, इसलिए उच्च शिक्षा ग्रहण करने के बाद बेरोजगारी बढ़ रही है। यूजीसी को विशेष तौर पर इस ओर ध्यान देने की

जरुरत है। पूर्व प्राचार्य प्रो. रेखा पांडे ने कहा कि महाविद्यालय लगातार आगे बढ़ रहा है। पढाई के साथ खेल भी जरुरी है। उन्होंने छात्रों से मेहनत और लगन से पढाई करने को कहा। कालेज के प्राध्यापक डॉ. नीता साह, ममता सुयाल, डॉ. मुन्ना जोशी, डॉ. कल्पना जोशी, रेनू जोशी, पूजा लोहिया, दिनेश कुमार ने इस विषय विस्तार से अपनी बात रखी। प्राचार्य डॉ. एके जोशी ने कहा कि आगे भी इस तरह के कार्यक्रम आयोजित किए जाते रहेंगे। इस अवसर पर जिला पंचायत अध्यक्ष बसंती देव, ब्लॉक प्रमुख गोविंदर सिंह दानू, पूर्व जिला पंचायत अध्यक्ष हरीश ऐठानी, हरीश मेहरा, विक्रम सिंह शाही, डॉ. बीसी तिवारी, डॉ. एल्बा मंडेला, सरस्वती गर्ब्याल, संगीता ध्यानी, नवीन सिंह, रोहित कुमार, हंसी देवी सहित कई शिक्षक शिक्षिकाएं व छात्र-छात्राएं मौजुद थे।