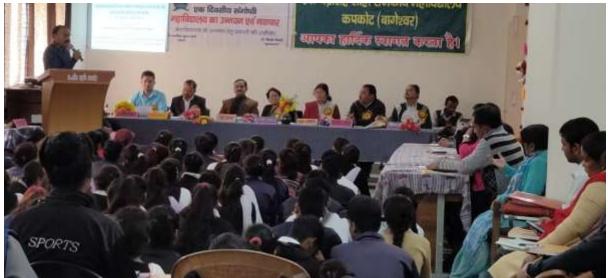

The seminar began with lamp lightning ceremony, welcome song and adoration to Goddess Saraswati. The First session began with presentation by the Principal Dr. A.K. Joshi about the present Condition and direction of Swargiya Chandra Singh Shahi Government Degree College Kapkote. He discussed about Strength and weakness of the college and how efforts are being made to overcome those weaknesses. After that Mrs. Basanti Devi, District Panchayat Chairperson addressed the seminar and ensured to support the college in its upgradation for quality education. Thereafter, the other guests including Mr. Govind Danu, Block Head, Kapkote, Mr. Vikram Singh Shai, Mr. Harish Singh Aithani Ex-District Panchayat chairpersons, Mr. Harish Mehra, Senior block chief & Alumni, PTA official addressed the attendants and ensured that all efforts shall be made by the local public representatives to support the college. After the session of other stake holders, the college faculty members gave presentation on the following topics-

172 students attended the seminar.

The seminar ended with Certificate distribution followed by vote of thanks by the Principal.

Facebook Link for photographs-

https://www.facebook.com/photo/?fbid=148610203154335&set=pb.100040160676711.-2207520000