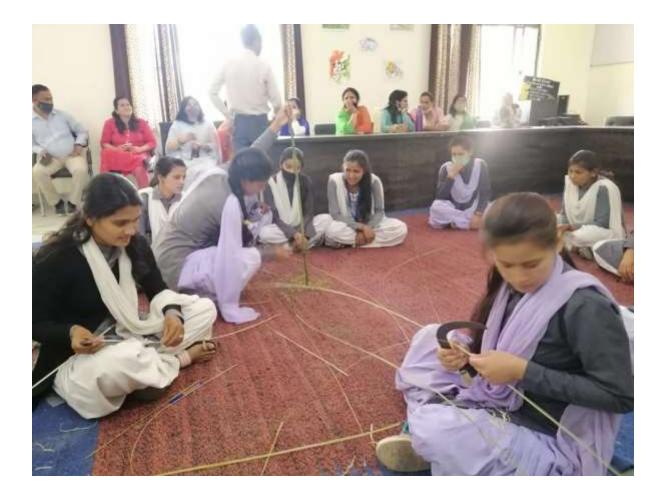

## Six Days Workshop on Folk Art from 4<sup>th</sup> March to 10<sup>th</sup> March 2022 Sponsored by Chief Minister Innovation Plan, Uttarakhand

A Six Days workshop from 4<sup>th</sup> March 2022 to 10<sup>th</sup> March 2022 on Folk Art of Uttarakhand was organized at Swargiya Chandra Singh Shahi Government Post Graduate College, Kapkote under the scheme sponsored by Chief Minister Innovation Plan, Uttarakhand. In this workshop the students were given training about handicraft making with *Ringal* (a small species of bamboo grass), it is extensively found in the forests of Uttarakhand. The aim of the workshop was to provide hands-on-training on handicraft making with *Ringal* to promote entrepreneurship in handicraft industry. Mr. Manoj Kumar and Mr. Harish Singh, handicraft makers from village Gogina Kapkote trained the students in this workshop. Total 35 students were benefitted by this workshop and made beautiful handicrafts.