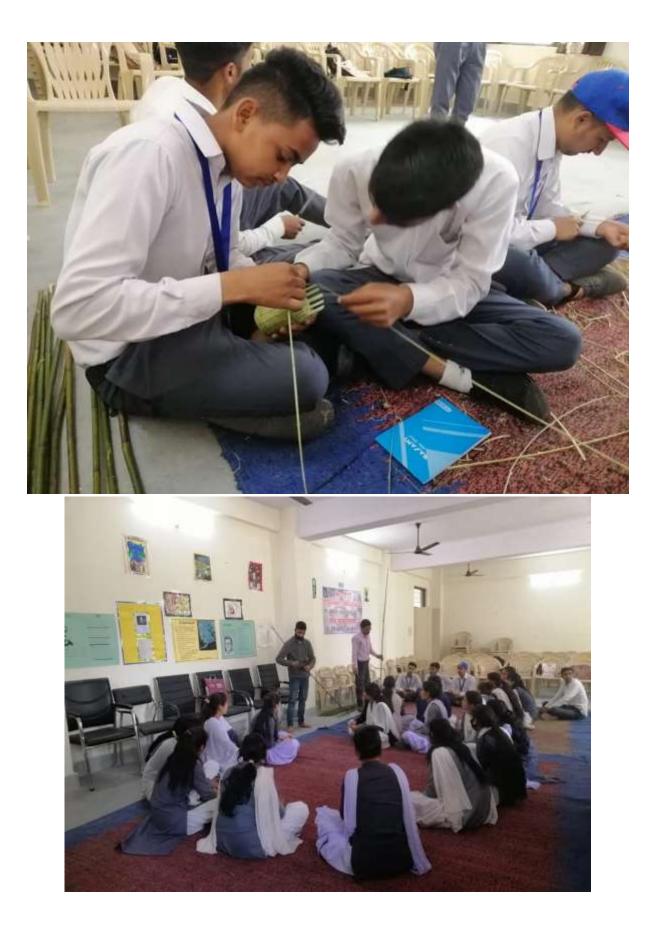

## Six Days Workshop on Folk Art from 4<sup>th</sup> March to 10<sup>th</sup> March 2022 Sponsored by Chief Minister Innovation Plan, Uttarakhand

A Six Days workshop from 4<sup>th</sup> March 2022 to 10<sup>th</sup> March 2022 on Folk Art of Uttarakhand was organized at Swargiya Chandra Singh Shahi Government Post Graduate College, Kapkote under the scheme sponsored by Chief Minister Innovation Plan, Uttarakhand. In this workshop the students were given training about handicraft making with *Ringal* (a small species of bamboo grass), it is extensively found in the forests of Uttarakhand. The aim of the workshop was to provide hands-on-training on handicraft making with *Ringal* to promote entrepreneurship in handicraft industry. Mr. Manoj Kumar and Mr. Harish Singh, handicraft makers from village Gogina Kapkote trained the students in this workshop. Total 35 students were benefitted by this workshop and made beautiful handicrafts.