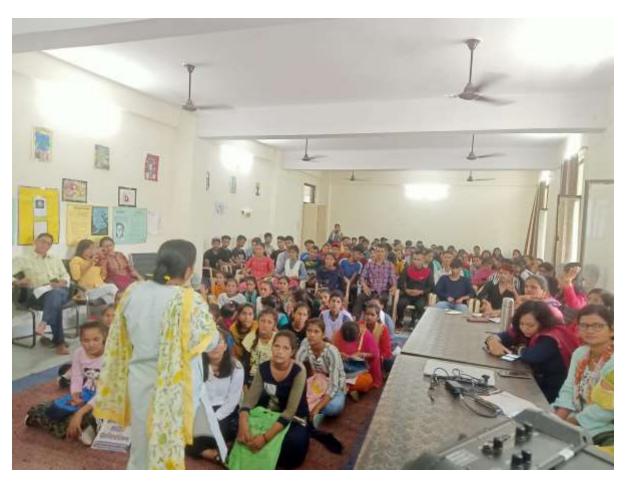

## One Day Seminar on NEP 2020 10<sup>th</sup> August 2022

A one day college level seminar on NEP 2020 was organized at Swargiya Chandra Siingh Shahi Government P.G. College Kapkote on 10<sup>th</sup> August 2022. The objective of the seminar was to familiarize students about NEP 2020. The seminar began with lamp lightning ceremony by the principal Prof. B.C. Tiwari. The IQAC cordinator Mrs. Mamta Suyal shared in detail about various aspects of NEP 2020 such as credits, vocational course, co-corricular course, minor electives etc. She explained the imporatnce of all the aspects and also told about Academic Bank of Credit. The seminar was followed by the counselling session of stuents regarding their doubts in which IQAC members resolved the queries of students. The program was hosted by Dr. Elba Mandrelle.

माप दिनांक 10/8/2022 को रामकीय रूनातीकीतर महाविधालय कपकोट में नई जिला निशि H I DAC & negition ह सन्वर्क में गीव्ही का आयोधन क्रिया गया । गोव्ही याचि डा० की० सी० तिवारी के डारा दीप-यज्यव सन उत्तर की संयोवक बीजरी ममता स्वाल दारा न बीनती ममता सुयादः -। सेमेस्टर में खेळा केने ताले र विस्तृत जानकारी दी गयी। कार्य के सिर सुद्धावी हात्र के डारा पूर्व गये प्रक्रनों के उत्तर O (IGAC) रा॰ र-गा॰ महा कपकोट Julyonka . .