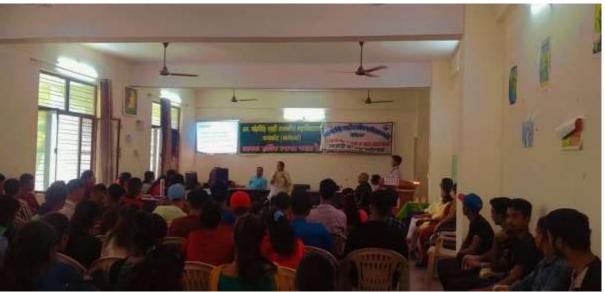

## One Day Seminar on NEP 2020 10<sup>th</sup> August 2022

A one day college level seminar on NEP 2020 was organized at Swargiya Chandra Siingh Shahi Government P.G. College Kapkote on 10<sup>th</sup> August 2022. The objective of the seminar was to familiarize students about NEP 2020. The seminar began with lamp lightning ceremony by the principal Prof. B.C. Tiwari. The IQAC cordinator Mrs. Mamta Suyal shared in detail about various aspects of NEP 2020 such as credits, vocational course, co-corricular course, minor electives etc. She explained the imporatnce of all the aspects and also told about Academic Bank of Credit. The seminar was followed by the counselling session of stuents regarding their doubts in which IQAC members resolved the queries of students. The program was hosted by Dr. Elba Mandrelle.

माप दिनांक 10/8/2022 को रामकीय रूनातीकीतर महाविधालय कपकोट में नई जिला निशि H I DAC & negition ह सन्वर्क में गीव्ही का आयोधन क्रिया गया । गोव्ही याचि डा० की० सी० तिवारी के डारा दीप-यज्यव सन उत्तर की संयोवक बीजरी ममता स्वाल दारा न बीनती ममता सुयादः -। सेमेस्टर में खेळा केने ताले र विस्तृत जानकारी दी गयी। कार्य के सिर सुद्धावी हात्र के डारा पूर्व गये प्रक्रनों के उत्तर O (IGAC) रा॰ र-गा॰ महा कपकोट Julyonka . .