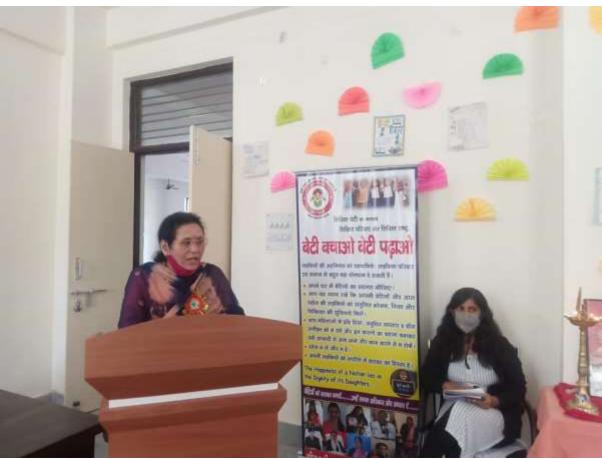

## **Inauguration session of 6- month free computer training program**

A 6-month free basic computer training program for female students sponsored by Women Empowerment and Child Department, Bageshwar under Save daughter, Educate daughter: *Beti Bachao Beti Padhao* scheme was inaugurated on 6<sup>th</sup> October 2021. The guests present on the occasion guided the girl students by informing them about the computer technology. District program officer Mr. Rajendra Prasad Bisht, Child Department scheme officer Mrs. Deepa Dhapola, District coordinator Dipti Dhapola, principal Dr. Santosh Kumar, teachers staff of the college and girl students of B.A. and M.A. were present on this occasion.