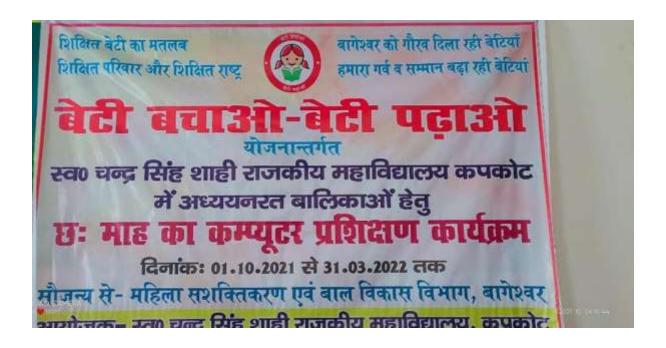

## **Inauguration session of 6- month free computer training program**

A 6-month free basic computer training program for female students sponsored by Women Empowerment and Child Department, Bageshwar under Save daughter, Educate daughter: *Beti Bachao Beti Padhao* scheme was inaugurated on 6<sup>th</sup> October 2021. The guests present on the occasion guided the girl students by informing them about the computer technology. District program officer Mr. Rajendra Prasad Bisht, Child Department scheme officer Mrs. Deepa Dhapola, District coordinator Dipti Dhapola, principal Dr. Santosh Kumar, teachers staff of the college and girl students of B.A. and M.A. were present on this occasion.