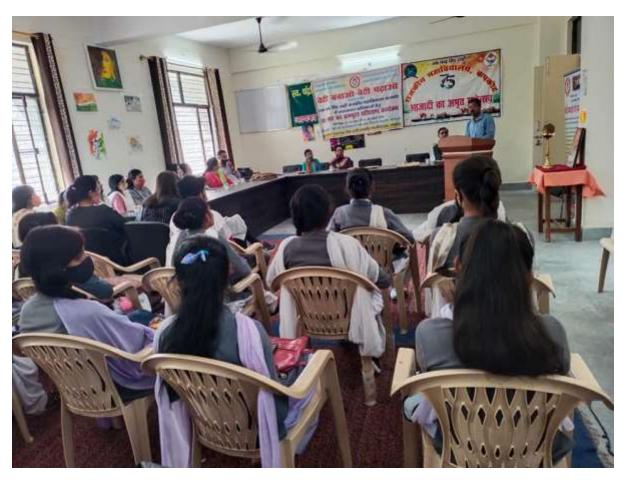

## **Inauguration session of 6- month free computer training program**

A 6-month free basic computer training program for female students sponsored by Women Empowerment and Child Department, Bageshwar under Save daughter, Educate daughter: *Beti Bachao Beti Padhao* scheme was inaugurated on 6<sup>th</sup> October 2021. The guests present on the occasion guided the girl students by informing them about the computer technology. District program officer Mr. Rajendra Prasad Bisht, Child Department scheme officer Mrs. Deepa Dhapola, District coordinator Dipti Dhapola, principal Dr. Santosh Kumar, teachers staff of the college and girl students of B.A. and M.A. were present on this occasion.