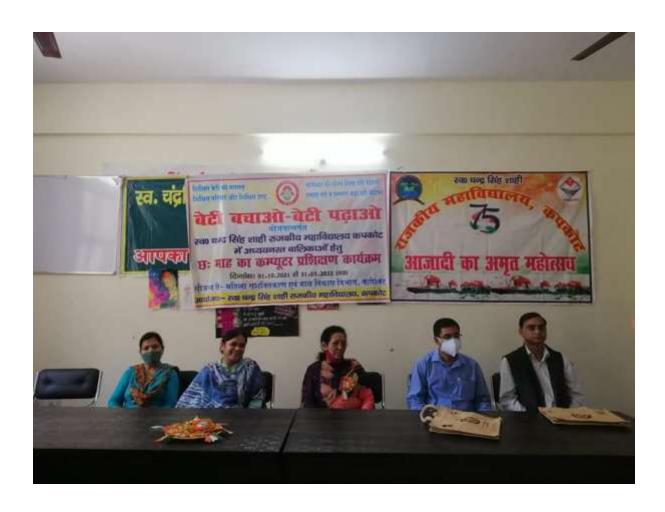

## **Inauguration session of 6- month free computer training program**

A 6-month free basic computer training program for female students sponsored by Women Empowerment and Child Department, Bageshwar under Save daughter, Educate daughter: *Beti Bachao Beti Padhao* scheme was inaugurated on 6<sup>th</sup> October 2021. The guests present on the occasion guided the girl students by informing them about the computer technology. District program officer Mr. Rajendra Prasad Bisht, Child Department scheme officer Mrs. Deepa Dhapola, District coordinator Dipti Dhapola, principal Dr. Santosh Kumar, teachers staff of the college and girl students of B.A. and M.A. were present on this occasion.