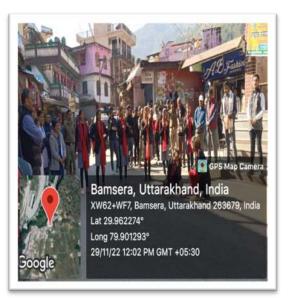

### Activity1st 29-11-2022

On 29-11-2022, under the NTCP program, under the direction of the Anti-Drug Cell of Swargiya Chandra Singh Shahi Government Post Graduate College Kapkote, a street play was organized by the students of the college on public awareness about de-addiction at Kapkote and Bharari Market area. The said program was held under the patronage of the Principal and Patron of the college, Dr. B. C. Tiwari. Through the street play, the students of the college attacked the family feud caused by smoking, alcohol consumption, smuggling of hashish, ganja and other drugs and the increasing trend of drug addiction among the youth. The public was appealed to stay away from drugs and save the children from going on the wrong path. The team of Kapkote Health Department provided certificates and shields to all the participating students. In which Garima Nagarkoti (first), Kamal Shahi (second) and Hema (Shahi) stood third. At the end of the program, Principal Dr. B.C. Tiwari appealed to the young generation to stay away from drugs. The program was conducted by Priyanka Gupta and Divya Pathak. Dr. Jitesh Kumar and his team from the Health Department, Police Station President and his team and Dr. Munna Joshi, Dr. Shalini Pathak, Dr. Rajendra Bisht, Divya Pathak, Dr. Kalpana Joshi and Priyanka Gupta from the college were present in the program.