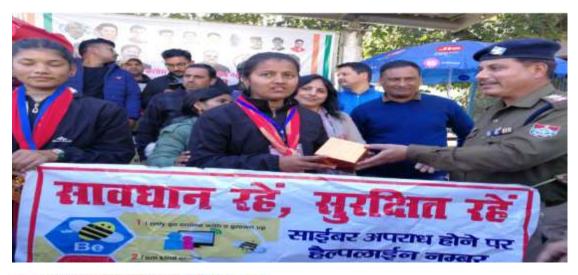

### Activity1st 29-11-2022

On 29-11-2022, under the NTCP program, under the direction of the Anti-Drug Cell of Swargiya Chandra Singh Shahi Government Post Graduate College Kapkote, a street play was organized by the students of the college on public awareness about de-addiction at Kapkote and Bharari Market area. The said program was held under the patronage of the Principal and Patron of the college, Dr. B. C. Tiwari. Through the street play, the students of the college attacked the family feud caused by smoking, alcohol consumption, smuggling of hashish, ganja and other drugs and the increasing trend of drug addiction among the youth. The public was appealed to stay away from drugs and save the children from going on the wrong path. The team of Kapkote Health Department provided certificates and shields to all the participating students. In which Garima Nagarkoti (first), Kamal Shahi (second) and Hema (Shahi) stood third. At the end of the program, Principal Dr. B.C. Tiwari appealed to the young generation to stay away from drugs. The program was conducted by Priyanka Gupta and Divya Pathak. Dr. Jitesh Kumar and his team from the Health Department, Police Station President and his team and Dr. Munna Joshi, Dr. Shalini Pathak, Dr. Rajendra Bisht, Divya Pathak, Dr. Kalpana Joshi and Priyanka Gupta from the college were present in the program.