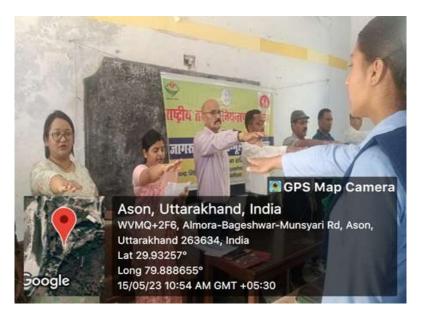

#### Activity 3<sup>rd</sup> 15-05-2023

On 15-05-2023, a workshop was organized under "Drug Free Uttarakhand" in Inter College Ason by the Anti Drug Committee of the College . First of all, an awareness rally for de-addiction was taken out by the students of the college from the college campus to Inter College Ason. Thereafter, in the workshop, Dr. Munna Joshi gave information to the students about the ill effects of drugs. After this, the program coordinator Priyanka Gupta administered the oath to all the students, teachers and professors not to take drugs and urged the students that the youth should not fall into the grip of drugs and at the same time play their role in making their family and society drug free. After this, Shri Prakash Singh Takuli gave detailed information to the students on the increasing drug smuggling in the state of Uttarakhand. Thereafter, the Principal of Government College Kapkot, Professor B.C. Tiwari ji and the Principal of Inter College, Mr. Ramesh Chandra Tamta, appealed to the students to not take drugs. The program was organized under the patronage of the Principal. The program was conducted by Dr. Munna Joshi. The Principal of Government Post Graduate College, Anti Drug Nodal Officer Mrs. Priyanka Gupta and Professor Mrs. Bhagwati Tamta, Dr. Kalpana Joshi, Dr. Rajendra Bisht, Mrs. Nivedita Lohia, Dr. Bhavana Joshi, Dr. Deepti Lohani and the Principal of Inter College, teachers and all the students were present in the program.