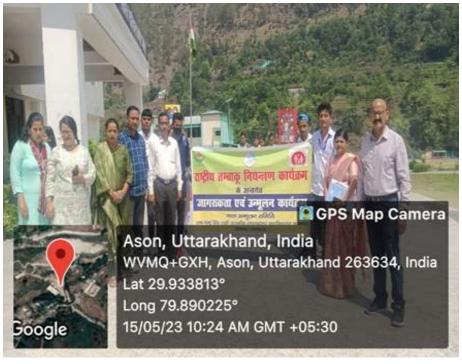

#### Activity 3<sup>rd</sup> 15-05-2023

On 15-05-2023, a workshop was organized under "Drug Free Uttarakhand" in Inter College Ason by the Anti Drug Committee of the College . First of all, an awareness rally for de-addiction was taken out by the students of the college from the college campus to Inter College Ason. Thereafter, in the workshop, Dr. Munna Joshi gave information to the students about the ill effects of drugs. After this, the program coordinator Priyanka Gupta administered the oath to all the students, teachers and professors not to take drugs and urged the students that the youth should not fall into the grip of drugs and at the same time play their role in making their family and society drug free. After this, Shri Prakash Singh Takuli gave detailed information to the students on the increasing drug smuggling in the state of Uttarakhand. Thereafter, the Principal of Government College Kapkot, Professor B.C. Tiwari ji and the Principal of Inter College, Mr. Ramesh Chandra Tamta, appealed to the students to not take drugs. The program was organized under the patronage of the Principal. The program was conducted by Dr. Munna Joshi. The Principal of Government Post Graduate College, Anti Drug Nodal Officer Mrs. Priyanka Gupta and Professor Mrs. Bhagwati Tamta, Dr. Kalpana Joshi, Dr. Rajendra Bisht, Mrs. Nivedita Lohia, Dr. Bhavana Joshi, Dr. Deepti Lohani and the Principal of Inter College, teachers and all the students were present in the program.