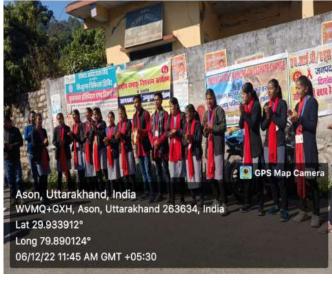

#### Activity 3<sup>rd</sup> 15-05-2023

On 15-05-2023, a workshop was organized under "Drug Free Uttarakhand" in Inter College Ason by the Anti Drug Committee of the College . First of all, an awareness rally for de-addiction was taken out by the students of the college from the college campus to Inter College Ason. Thereafter, in the workshop, Dr. Munna Joshi gave information to the students about the ill effects of drugs. After this, the program coordinator Priyanka Gupta administered the oath to all the students, teachers and professors not to take drugs and urged the students that the youth should not fall into the grip of drugs and at the same time play their role in making their family and society drug free. After this, Shri Prakash Singh Takuli gave detailed information to the students on the increasing drug smuggling in the state of Uttarakhand. Thereafter, the Principal of Government College Kapkot, Professor B.C. Tiwari ji and the Principal of Inter College, Mr. Ramesh Chandra Tamta, appealed to the students to not take drugs. The program was organized under the patronage of the Principal. The program was conducted by Dr. Munna Joshi. The Principal of Government Post Graduate College, Anti Drug Nodal Officer Mrs. Priyanka Gupta and Professor Mrs. Bhagwati Tamta, Dr. Kalpana Joshi, Dr. Rajendra Bisht, Mrs. Nivedita Lohia, Dr. Bhavana Joshi, Dr. Deepti Lohani and the Principal of Inter College, teachers and all the students were present in the program.