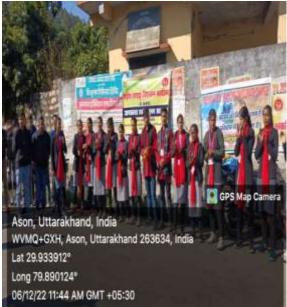

## Activity 2nd 6-12-2022

On 6/12/2022, a street play and road safety program was organized by the Drug Eradication Committee of Late Chandra Singh Shahi Government pg college Kapkot at Bharadi Taxi Stand Bageshwar at 11:30 pm. In the said program, Government School was organized. The harm caused by the physical and mental effects of consumption of alcohol, tobacco, gutkha, cigarette etc. in the society was explained through street drama by the students of Kapkote college. On this occasion, faculty of Kapkote college, Dr. Divya Pathak, Dr. Shalini Pathak, Dr. Kalpana Joshi, Dr. Rajendra were present. Jai Joshi, Gokul Singh, CHC from the National Tobacco Control Cell was instrumental in completing the said program. CH-O Nilesh Kumar from Kanda and his team and the police administration team had an important contribution.