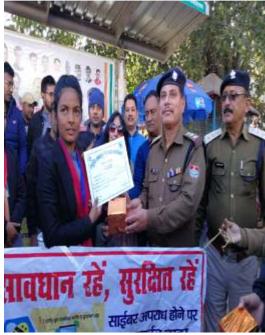

### Activity1st 29-11-2022

On 29-11-2022, under the NTCP program, under the direction of the Anti-Drug Cell of Swargiya Chandra Singh Shahi Government Post Graduate College Kapkote, a street play was organized by the students of the college on public awareness about de-addiction at Kapkote and Bharari Market area. The said program was held under the patronage of the Principal and Patron of the college, Dr. B. C. Tiwari. Through the street play, the students of the college attacked the family feud caused by smoking, alcohol consumption, smuggling of hashish, ganja and other drugs and the increasing trend of drug addiction among the youth. The public was appealed to stay away from drugs and save the children from going on the wrong path. The team of Kapkote Health Department provided certificates and shields to all the participating students. In which Garima Nagarkoti (first), Kamal Shahi (second) and Hema (Shahi) stood third. At the end of the program, Principal Dr. B.C. Tiwari appealed to the young generation to stay away from drugs. The program was conducted by Priyanka Gupta and Divya Pathak. Dr. Jitesh Kumar and his team from the Health Department, Police Station President and his team and Dr. Munna Joshi, Dr. Shalini Pathak, Dr. Rajendra Bisht, Divya Pathak, Dr. Kalpana Joshi and Priyanka Gupta from the college were present in the program.