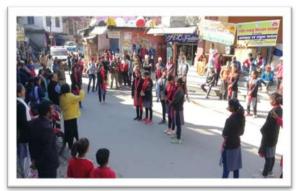

### Activity1st 29-11-2022

On 29-11-2022, under the NTCP program, under the direction of the Anti-Drug Cell of Swargiya Chandra Singh Shahi Government Post Graduate College Kapkote, a street play was organized by the students of the college on public awareness about de-addiction at Kapkote and Bharari Market area. The said program was held under the patronage of the Principal and Patron of the college, Dr. B. C. Tiwari. Through the street play, the students of the college attacked the family feud caused by smoking, alcohol consumption, smuggling of hashish, ganja and other drugs and the increasing trend of drug addiction among the youth. The public was appealed to stay away from drugs and save the children from going on the wrong path. The team of Kapkote Health Department provided certificates and shields to all the participating students. In which Garima Nagarkoti (first), Kamal Shahi (second) and Hema (Shahi) stood third. At the end of the program, Principal Dr. B.C. Tiwari appealed to the young generation to stay away from drugs. The program was conducted by Priyanka Gupta and Divya Pathak. Dr. Jitesh Kumar and his team from the Health Department, Police Station President and his team and Dr. Munna Joshi, Dr. Shalini Pathak, Dr. Rajendra Bisht, Divya Pathak, Dr. Kalpana Joshi and Priyanka Gupta from the college were present in the program.