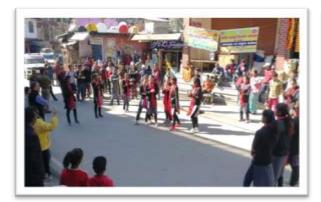

### Activity1st 29-11-2022

On 29-11-2022, under the NTCP program, under the direction of the Anti-Drug Cell of Swargiya Chandra Singh Shahi Government Post Graduate College Kapkote, a street play was organized by the students of the college on public awareness about de-addiction at Kapkote and Bharari Market area. The said program was held under the patronage of the Principal and Patron of the college, Dr. B. C. Tiwari. Through the street play, the students of the college attacked the family feud caused by smoking, alcohol consumption, smuggling of hashish, ganja and other drugs and the increasing trend of drug addiction among the youth. The public was appealed to stay away from drugs and save the children from going on the wrong path. The team of Kapkote Health Department provided certificates and shields to all the participating students. In which Garima Nagarkoti (first), Kamal Shahi (second) and Hema (Shahi) stood third. At the end of the program, Principal Dr. B.C. Tiwari appealed to the young generation to stay away from drugs. The program was conducted by Priyanka Gupta and Divya Pathak. Dr. Jitesh Kumar and his team from the Health Department, Police Station President and his team and Dr. Munna Joshi, Dr. Shalini Pathak, Dr. Rajendra Bisht, Divya Pathak, Dr. Kalpana Joshi and Priyanka Gupta from the college were present in the program.