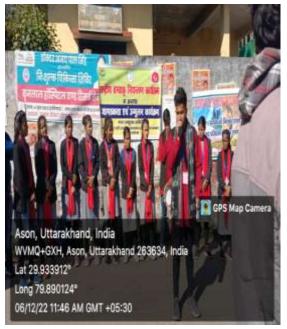

## Activity 2nd 6-12-2022

On 6/12/2022, a street play and road safety program was organized by the Drug Eradication Committee of Late Chandra Singh Shahi Government pg college Kapkot at Bharadi Taxi Stand Bageshwar at 11:30 pm. In the said program, Government School was organized. The harm caused by the physical and mental effects of consumption of alcohol, tobacco, gutkha, cigarette etc. in the society was explained through street drama by the students of Kapkote college. On this occasion, faculty of Kapkote college, Dr. Divya Pathak, Dr. Shalini Pathak, Dr. Kalpana Joshi, Dr. Rajendra were present. Jai Joshi, Gokul Singh, CHC from the National Tobacco Control Cell was instrumental in completing the said program. CH-O Nilesh Kumar from Kanda and his team and the police administration team had an important contribution.