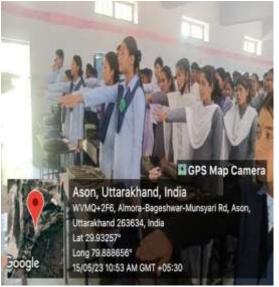

#### Activity 3<sup>rd</sup> 15-05-2023

On 15-05-2023, a workshop was organized under "Drug Free Uttarakhand" in Inter College Ason by the Anti Drug Committee of the College . First of all, an awareness rally for de-addiction was taken out by the students of the college from the college campus to Inter College Ason. Thereafter, in the workshop, Dr. Munna Joshi gave information to the students about the ill effects of drugs. After this, the program coordinator Priyanka Gupta administered the oath to all the students, teachers and professors not to take drugs and urged the students that the youth should not fall into the grip of drugs and at the same time play their role in making their family and society drug free. After this, Shri Prakash Singh Takuli gave detailed information to the students on the increasing drug smuggling in the state of Uttarakhand. Thereafter, the Principal of Government College Kapkot, Professor B.C. Tiwari ji and the Principal of Inter College, Mr. Ramesh Chandra Tamta, appealed to the students to not take drugs. The program was organized under the patronage of the Principal. The program was conducted by Dr. Munna Joshi. The Principal of Government Post Graduate College, Anti Drug Nodal Officer Mrs. Priyanka Gupta and Professor Mrs. Bhagwati Tamta, Dr. Kalpana Joshi, Dr. Rajendra Bisht, Mrs. Nivedita Lohia, Dr. Bhavana Joshi, Dr. Deepti Lohani and the Principal of Inter College, teachers and all the students were present in the program.