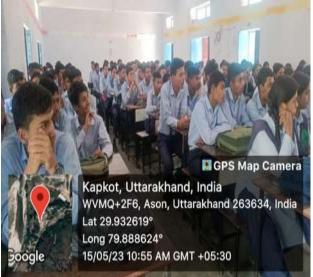

#### Activity 3<sup>rd</sup> 15-05-2023

On 15-05-2023, a workshop was organized under "Drug Free Uttarakhand" in Inter College Ason by the Anti Drug Committee of the College . First of all, an awareness rally for de-addiction was taken out by the students of the college from the college campus to Inter College Ason. Thereafter, in the workshop, Dr. Munna Joshi gave information to the students about the ill effects of drugs. After this, the program coordinator Priyanka Gupta administered the oath to all the students, teachers and professors not to take drugs and urged the students that the youth should not fall into the grip of drugs and at the same time play their role in making their family and society drug free. After this, Shri Prakash Singh Takuli gave detailed information to the students on the increasing drug smuggling in the state of Uttarakhand. Thereafter, the Principal of Government College Kapkot, Professor B.C. Tiwari ji and the Principal of Inter College, Mr. Ramesh Chandra Tamta, appealed to the students to not take drugs. The program was organized under the patronage of the Principal. The program was conducted by Dr. Munna Joshi. The Principal of Government Post Graduate College, Anti Drug Nodal Officer Mrs. Priyanka Gupta and Professor Mrs. Bhagwati Tamta, Dr. Kalpana Joshi, Dr. Rajendra Bisht, Mrs. Nivedita Lohia, Dr. Bhavana Joshi, Dr. Deepti Lohani and the Principal of Inter College, teachers and all the students were present in the program.