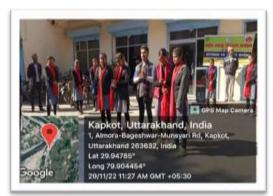

## Activity 2nd 6-12-2022

On 6/12/2022, a street play and road safety program was organized by the Drug Eradication Committee of Late Chandra Singh Shahi Government pg college Kapkot at Bharadi Taxi Stand Bageshwar at 11:30 pm. In the said program, Government School was organized. The harm caused by the physical and mental effects of consumption of alcohol, tobacco, gutkha, cigarette etc. in the society was explained through street drama by the students of Kapkote college. On this occasion, faculty of Kapkote college, Dr. Divya Pathak, Dr. Shalini Pathak, Dr. Kalpana Joshi, Dr. Rajendra were present. Jai Joshi, Gokul Singh, CHC from the National Tobacco Control Cell was instrumental in completing the said program. CH-O Nilesh Kumar from Kanda and his team and the police administration team had an important contribution.