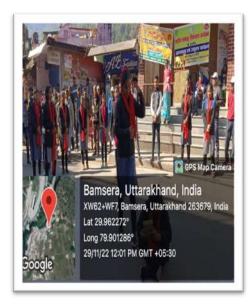

### Activity1st 29-11-2022

On 29-11-2022, under the NTCP program, under the direction of the Anti-Drug Cell of Swargiya Chandra Singh Shahi Government Post Graduate College Kapkote, a street play was organized by the students of the college on public awareness about de-addiction at Kapkote and Bharari Market area. The said program was held under the patronage of the Principal and Patron of the college, Dr. B. C. Tiwari. Through the street play, the students of the college attacked the family feud caused by smoking, alcohol consumption, smuggling of hashish, ganja and other drugs and the increasing trend of drug addiction among the youth. The public was appealed to stay away from drugs and save the children from going on the wrong path. The team of Kapkote Health Department provided certificates and shields to all the participating students. In which Garima Nagarkoti (first), Kamal Shahi (second) and Hema (Shahi) stood third. At the end of the program, Principal Dr. B.C. Tiwari appealed to the young generation to stay away from drugs. The program was conducted by Priyanka Gupta and Divya Pathak. Dr. Jitesh Kumar and his team from the Health Department, Police Station President and his team and Dr. Munna Joshi, Dr. Shalini Pathak, Dr. Rajendra Bisht, Divya Pathak, Dr. Kalpana Joshi and Priyanka Gupta from the college were present in the program.