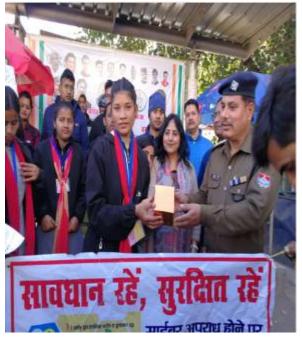

### Activity1st 29-11-2022

On 29-11-2022, under the NTCP program, under the direction of the Anti-Drug Cell of Swargiya Chandra Singh Shahi Government Post Graduate College Kapkote, a street play was organized by the students of the college on public awareness about de-addiction at Kapkote and Bharari Market area. The said program was held under the patronage of the Principal and Patron of the college, Dr. B. C. Tiwari. Through the street play, the students of the college attacked the family feud caused by smoking, alcohol consumption, smuggling of hashish, ganja and other drugs and the increasing trend of drug addiction among the youth. The public was appealed to stay away from drugs and save the children from going on the wrong path. The team of Kapkote Health Department provided certificates and shields to all the participating students. In which Garima Nagarkoti (first), Kamal Shahi (second) and Hema (Shahi) stood third. At the end of the program, Principal Dr. B.C. Tiwari appealed to the young generation to stay away from drugs. The program was conducted by Priyanka Gupta and Divya Pathak. Dr. Jitesh Kumar and his team from the Health Department, Police Station President and his team and Dr. Munna Joshi, Dr. Shalini Pathak, Dr. Rajendra Bisht, Divya Pathak, Dr. Kalpana Joshi and Priyanka Gupta from the college were present in the program.