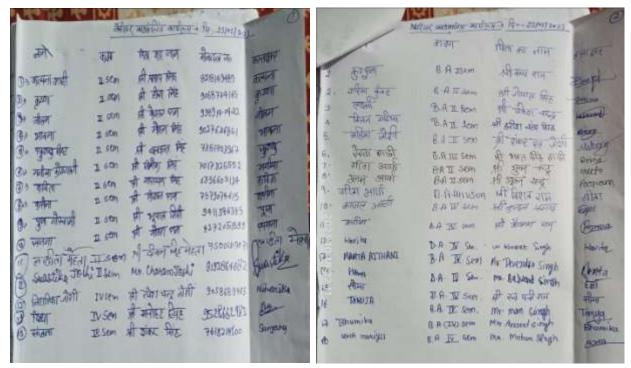

### Swargiya Chandra Singh Shahi Government Post Graduate College Kapkote (Bageshwar)

#### Session 2022-2023