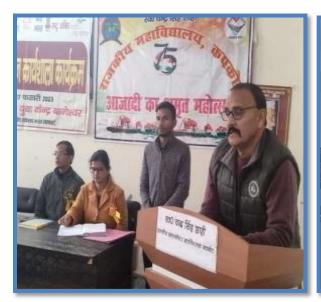

#### 1) Career Counselling session about preparation for armed forces

On 1<sup>st</sup> October 2022, in a career counselling session was conducted in which Lt. Col Ravindra Bhandari told students about eligibility criteria in different armed forces and how to prepare for it.