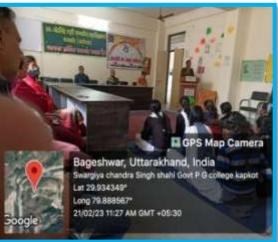

nselling session about preparation of various types of competitive examinations of Police Department

on 21<sup>st</sup> February 2023, a one day workshop was organized on the topic "Working of Police Department, Traffic & Road Safety and Role of Friend Police". S.O. Police station Mr. Pratap singhNagarkoti and his supporting staff provided the important information related to preparation of various types of competitive examinations of Police Department and also made students aware about traffic rules, road safety, cyber crime, police helpline number, punishment and penalty for drug trafficking, smack consumption effect on young generation and the precautions to be taken on social networking sites etc. to the students of the college.

**Resource Persons:** Pratap singh Nagarkoti (S.O.)







S.O. Mr. Pratap singhNagarkoti provided the important information to the students, 21/02/2023

2022-23 SEAR / C/ 12 7 310 दिनांक 29-02-2023 को स्मा चड़ासिंह कारी नामकीक रना मटाविद्यालम् में लेटियर् काउसालम् के लत्वाद्यान् में आयोगित एक दिवसीम् अर्थानात् विकार विषय - "प्रतिस विभाग भी कार्यकाली, मलामत देश किल प्रतिस की भूमिका " रहा , का आयोगन किया गया , उक्ट कार्यशाला में याना-कपकेट में आपे पानाहमूहा श्री पराप विलं नारकोरी भी तथा उनेक सहमानिका दूर अहासिसालापु के हाल हालाओं के। पुलिस विकास की कार्य प्रणाली , पुलिस विचान से संबंधित मिर्छ न शहरोती कीवाओं की तैयारी के दिखा, साइवर काइम, मुलेस हल्याइम नंबर 1930, उत्तराखन पुलिस हप अपि से संबंधित बहत्वपूर्ण जानकारी पदान की गई, बालामाल एवं पूडक पुरका में जलाति देखिक आउउ' नामक रूप के विवय में संबोधित उत्ते हुए श्री नगरकोटी जी द्वारा महानिधालय वे ह