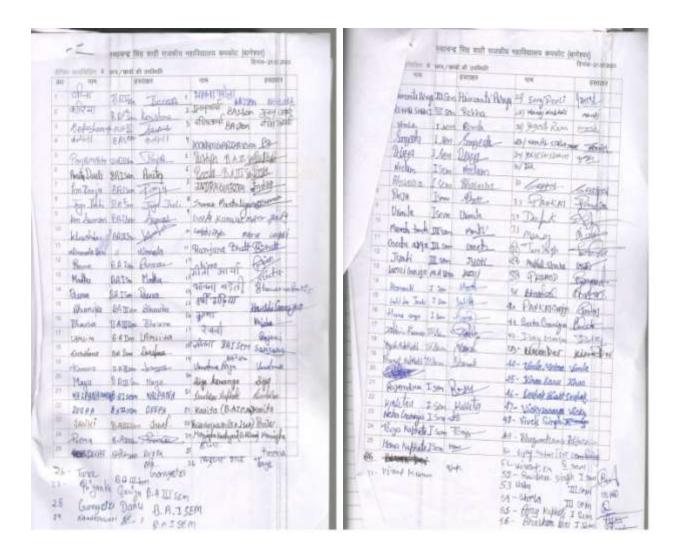

### Swargiya Chandra Singh Shahi Government Post Graduate College Kapkote (Bageshwar)