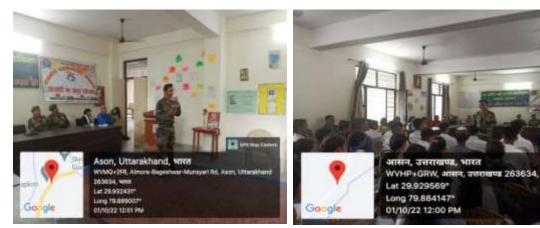

#### 1) Career Counselling session about preparation for armed forces

On 1<sup>st</sup> October 2022, in a career counselling session was conducted in which Lt. Col Ravindra Bhandari told students about eligibility criteria in different armed forces and how to prepare for it.