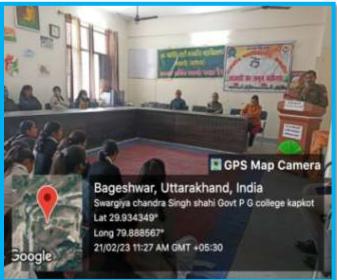

### Swargiya Chandra Singh Shahi Government Post Graduate College Kapkote (Bageshwar)