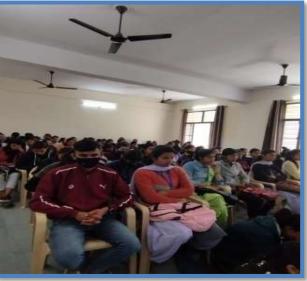

#### 1) Career Counselling session about preparation for armed forces

On 1<sup>st</sup> October 2022, in a career counselling session was conducted in which Lt. Col Ravindra Bhandari told students about eligibility criteria in different armed forces and how to prepare for it.