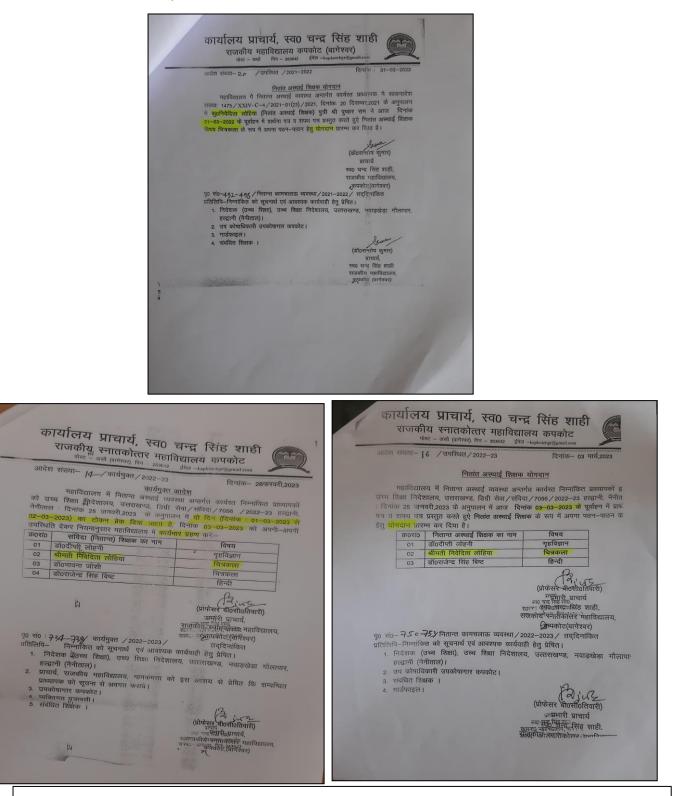

### Dr. Bhawana joshi

C.

|                                         | and the second                                                                                                                                                                                    |                                 | धालय कपकोट<br>ईमेल -kapkotebgr@gmail.com                                                                      |
|-----------------------------------------|---------------------------------------------------------------------------------------------------------------------------------------------------------------------------------------------------|---------------------------------|---------------------------------------------------------------------------------------------------------------|
| onnegi                                  | संख्या- 14-/ कार्यमुक्त                                                                                                                                                                           | /2022-23                        | दिनांक— 28फरवरी,2023                                                                                          |
|                                         |                                                                                                                                                                                                   | कार्यमुक्त अ                    |                                                                                                               |
|                                         | गहाविद्यालय में नितान                                                                                                                                                                             |                                 |                                                                                                               |
| 40 30                                   | व शिक्षा क्रिदेशालय, उत्तर                                                                                                                                                                        | राखपड. डिग्री द                 | था अन्तर्गत कार्यरत निम्नांकित प्राच्यापकों<br>सेवा/संविद्या/7056 /2022–23 हल्द्वानी,                         |
| ननीताल                                  | ि विनोक 25 जनवरी,202                                                                                                                                                                              | 23 के अनुपाल                    | सवा/संविदा/7056 /2022–23 हल्द्वानी,<br>न में दो दिन (दिनांक : 01–03–2023 से                                   |
| 02-03-                                  | -2023) का टोकन ब्रेक                                                                                                                                                                              | दिया जाता है,                   | न म दो दिन (दिनांक : 01–03–2023 से<br>दिनांक 03–03–2023 को अपनी–अपनी                                          |
|                                         |                                                                                                                                                                                                   |                                 | र ग्रहण करें:                                                                                                 |
|                                         | वायया (मतान्त) शिक्ष                                                                                                                                                                              | क का नाम                        | विषय                                                                                                          |
| 01                                      | डां0दीप्ती लोहनी                                                                                                                                                                                  | With State                      | गुहविज्ञान                                                                                                    |
| 02                                      | श्रीमती मिवेदिता लोहिया                                                                                                                                                                           | 10 415 4                        | ्रित्रकला                                                                                                     |
| 03                                      | डॉ0मावना जोशी                                                                                                                                                                                     | 105                             | चित्रकला                                                                                                      |
| 04                                      | डॉoराजेन्द्र सिंह विष्ट                                                                                                                                                                           | Margaret.                       | हिन्दी                                                                                                        |
|                                         |                                                                                                                                                                                                   | 如此这个三个公                         | 0                                                                                                             |
|                                         | h.                                                                                                                                                                                                | 「「「「                            | - Airce                                                                                                       |
|                                         | 44                                                                                                                                                                                                | Returner                        | (प्रोफेसर बीठसीठतियारी)                                                                                       |
|                                         |                                                                                                                                                                                                   | Marsh .                         | ्रभगोरी प्राचार्य,                                                                                            |
|                                         |                                                                                                                                                                                                   | William Marr.                   | राजकीय स्तुलिकोक्तर महाविद्यालय,                                                                              |
|                                         | : 724-739/ कार्यमुक्त /                                                                                                                                                                           | 2022-2023/                      | जन्द                                                                                                          |
| ५० स०                                   |                                                                                                                                                                                                   | f true andah                    |                                                                                                               |
| utatad                                  | - निम्नातिस्त को जन्म                                                                                                                                                                             | भ एम आवश्यक                     | कार्यवाही हेत प्रेषित।                                                                                        |
| utafad                                  | - निम्नातिस्त को जन्म                                                                                                                                                                             | य एव आवश्यक<br>य शिक्षा निदेशात | कार्यवाही हेतु प्रेषित।<br>लय, उत्तराखण्ड, नवाडरवेडा गौजणणा                                                   |
| प्रतिलिगि<br>1.                         | I निम्नांकित को सूचना<br>निदेशक (उच्च शिक्षा), उच्च<br>राज्यानी (नैनीनाज)।                                                                                                                        | य शिक्षा निदशाल                 | लय, उत्तराखण्ड, नवाङखेडा गौलापार                                                                              |
| प्रतिलिगि<br>1.                         | I निम्नांकित को सूचना<br>निदेशक (उच्च शिक्षा), उच्च<br>राज्यानी (नैनीनाज)।                                                                                                                        | य शिक्षा निदशाल                 | लय, उत्तराखण्ड, नवाङखेडा गौलापार                                                                              |
| प्रतिलिगि<br>1.<br>2. 1                 | I निम्नांकित को सूचना<br>निदेशक (उच्च शिक्षा), उच्च<br>राज्यानी (नैनीनाज)।                                                                                                                        | य शिक्षा निदशाल                 | कायेवाही हेतु प्रेभित।<br>तथ, उत्तराराखण्ड, नवाङखेखा गौलापार,<br>१<br>इस आरंगय से प्रेभित कि सम्बन्धित        |
| प्रतिलिगि<br>1.<br>2. 1<br>3. 3<br>4. 1 | 4- निग्नाकित को सूचना<br>निदेशक क्रिडब शिक्षा), उध<br>हल्द्वानी (नैनीताल)।<br>प्राचार्य, राजकीय महाविद्यालः<br>प्राच्यापक को सूचना से अयग<br>प्रकोषागार कपकोट।<br>यगितगत प्रुजावली।               | य शिक्षा निदशाल                 | लय, उत्तराखण्ड, नवाङखेडा गौलापार                                                                              |
| प्रतिलिगि<br>1.<br>2. 1<br>3. 3<br>4. 1 | - निग्नांकित को सूचना<br>निदेशक ग्रैंडच्च शिक्षा). उच्च<br>हल्द्वानी (नैनीताल)।<br>प्राचार्य, राजकीय महाविद्यालः<br>प्राच्यापक को सूचना से अवगा<br>उधकोषागार कपकोट।                               | य शिक्षा निदशाल                 | लय, उत्तराखण्ड, नवाङखेडा गौलापार                                                                              |
| प्रतिलिगि<br>1.<br>2. 1<br>3. 3<br>4. 1 | 4- निग्नाकित को सूचना<br>निदेशक क्रिडब शिक्षा), उध<br>हल्द्वानी (नैनीताल)।<br>प्राचार्य, राजकीय महाविद्यालः<br>प्राच्यापक को सूचना से अयग<br>प्रकोषागार कपकोट।<br>यगितगत प्रुजावली।               | य शिक्षा निदशाल                 | तथ, उत्तराखण्ड, नवाइखेझ गौलापार,<br>। इस आराय से प्रेषित कि सम्बन्धित                                         |
| प्रतिलिगि<br>1.<br>2. 1<br>3. 3<br>4. 1 | 4- निग्नाकित को सूचना<br>निदेशक क्रिडब शिक्षा), उष<br>हल्द्वानी (नैनीताल)।<br>प्राचार्य, राजकीय महाविद्यालः<br>प्राच्यापक को सूचना से अयग<br>प्रकोषागार कपकोट।<br>यगितगत प्रुजावली।               | य शिक्षा निदशाल                 | तय, उत्तराखण्ड, नवाङखेख गीलापार,<br>! इस आयय से प्रेषित कि सम्बन्धित<br>(प्रोयेप्सूत पीठमीतिवासी)             |
| प्रतिलिगि<br>1.<br>2. 1<br>3. 3<br>4. 1 | 4- निग्नाकित को सूचना<br>निदेशक क्रिडब शिक्षा), उष<br>हल्द्वानी (नैनीताल)।<br>प्राचार्य, राजकीय महाविद्यालः<br>प्राच्यापक को सूचना से अयग<br>प्रकोषागार कपकोट।<br>यगितगत प्रुजावली।               | य शिक्षा निदशाल                 | तथ, उत्तराखण्ड, नवाङखेझ गौलापार,<br>। इस आराय से प्रेषित कि सम्बन्धित<br>(प्रोष्फेसर भूगर्गाठतिवासे)<br>      |
| प्रतिलिगि<br>1.<br>2. 1<br>3. 3<br>4. 1 | निग्गतिक को सूचना<br>निदेशक ग्रेडच्च सिक्षा), उत्त<br>इन्हानी (नैनेताल)।<br>प्राचार्य, राजकीय महाविद्याल<br>प्राच्यापक को सूचना से भूवग<br>उपकोषगार कपकोट।<br>यविवगत सूचावली।<br>संबंधित शिक्षक । | य शिक्षा निदशाल                 | तथ, उत्तराखण्ड, नवाङ्खेल गौलापार,<br>। इस आराय से प्रेषित कि सम्बन्धित<br>(प्रोषेप्रदर्भ कर्यांग्रितवारी)<br> |
| प्रतिलिगि<br>1.<br>2. 1<br>3. 3<br>4. 1 | 4- निग्नाकित को सूचना<br>निदेशक क्रिडब शिक्षा), उष<br>हल्द्वानी (नैनीताल)।<br>प्राचार्य, राजकीय महाविद्यालः<br>प्राच्यापक को सूचना से अयग<br>प्रकोषागार कपकोट।<br>यगितगत प्रुजावली।               | य शिक्षा निदशाल                 | तथ, उत्तराखण्ड, नवाङखेडा गौलापार,<br>इस आग्रंथ से प्रेषित कि सम्बन्धित<br>(प्रोणेसत, बोजरीतिवासी) क           |
| 1.<br>1.<br>2. 1<br>3. 3<br>4. 1        | निग्गतिक को सूचना<br>निदेशक ग्रेडच्च सिक्षा), उत्त<br>इन्हानी (नैनेताल)।<br>प्राचार्य, राजकीय महाविद्याल<br>प्राच्यापक को सूचना से भूवग<br>उपकोषगार कपकोट।<br>यविवगत सूचावली।<br>संबंधित शिक्षक । | य शिक्षा निदशाल                 | तथ, उत्तराखण्ड, नवाङखेडा गौलापार,<br>। इस अग्रथय से प्रेषित कि सम्यन्धित<br>(प्रोष्फेसर मेवरागितिवारी)<br>    |

**Note:** - Dr. Bhawana Joshi (Contractual Faculty) contributed in teaching as per rules from 31-03-2022 to 28-02-2023. After token break of two days (01-03-2023 to 02-03-2023) the applicant, the applicant rejoined as the same on 03-03-2023.

### Mrs. Nivedita Lohiya

**Note:** - Mrs. Nivedita Lohia (contractual Faculty) contributed as per rules in teaching from 31-03-2022 to 28-02-2023. After token break of two days (01-03-2023 to 02-03-2023) the applicant rejoined for the same on 03-03-2023.

#### Dr. Rajendra Singh Bisht

**Note:** - Dr. Rajendra Singh Bisht (contractual faculty) contributed as per rules in teaching from 31-03-2022 to 28-02-2023. After token break of two days (01-03-2023 to 02-03-2023) the applicant rejoined for the same on 03-03-2023.