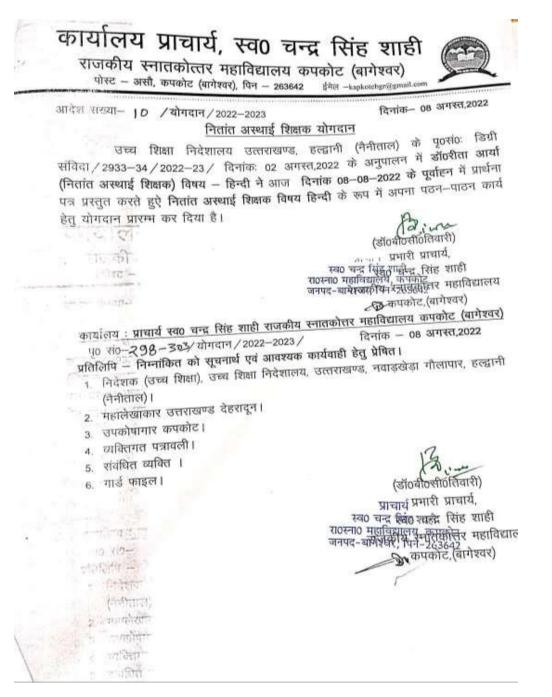

|

Dr. Dipti Lohani (contractual faculty) contributed as per rules in teaching from 31-03-2022 to 28-02-2023. After a token break of two days (01-03-2023 to 02-03-2023), the applicant rejoined as the same on 03-03-2023.



PRINCIPALcipal Swargiya Chandra Singh Shahi Government Post Graduate Reserver, Bageshwar Pror. B.C. Tiwari