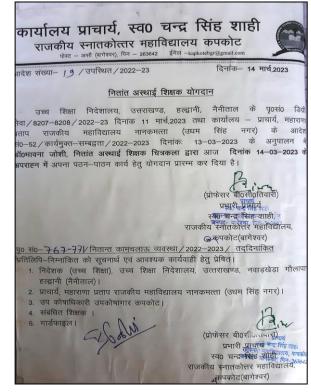

### Dr. Bhawana joshi

C.

|                                         | and the second                                                                                                                                                                                    |                                 | धालय कपकोट<br>ईमेल -kapkotebgr@gmail.com                                                                      |
|-----------------------------------------|---------------------------------------------------------------------------------------------------------------------------------------------------------------------------------------------------|---------------------------------|---------------------------------------------------------------------------------------------------------------|
| onnegi                                  | संख्या- 14-/ कार्यमुक्त                                                                                                                                                                           | /2022-23                        | दिनांक— 28फरवरी,2023                                                                                          |
|                                         |                                                                                                                                                                                                   | कार्यमुक्त अ                    |                                                                                                               |
|                                         | गहाविद्यालय में नितान                                                                                                                                                                             |                                 |                                                                                                               |
| 40 30                                   | व शिक्षा क्रिदेशालय, उत्तर                                                                                                                                                                        | राखपड. डिग्री द                 | था अन्तर्गत कार्यरत निम्नांकित प्राच्यापकों<br>सेवा/संविद्या/7056 /2022–23 हल्द्वानी,                         |
| ननीताल                                  | ि विनोक 25 जनवरी,202                                                                                                                                                                              | 23 के अनुपाल                    | सवा/संविदा/7056 /2022–23 हल्द्वानी,<br>न में दो दिन (दिनांक : 01–03–2023 से                                   |
| 02-03-                                  | -2023) का टोकन ब्रेक                                                                                                                                                                              | दिया जाता है,                   | न म दो दिन (दिनांक : 01–03–2023 से<br>दिनांक 03–03–2023 को अपनी–अपनी                                          |
|                                         |                                                                                                                                                                                                   |                                 | र ग्रहण करें:                                                                                                 |
|                                         | वायया (मतान्त) शिक्ष                                                                                                                                                                              | क का नाम                        | विषय                                                                                                          |
| 01                                      | डां0दीप्ती लोहनी                                                                                                                                                                                  | With State                      | गुहविज्ञान                                                                                                    |
| 02                                      | श्रीमती मिवेदिता लोहिया                                                                                                                                                                           | 10 415 4                        | ्रित्रकला                                                                                                     |
| 03                                      | डॉ0मावना जोशी                                                                                                                                                                                     | 105                             | चित्रकला                                                                                                      |
| 04                                      | डॉoराजेन्द्र सिंह विष्ट                                                                                                                                                                           | Margaret.                       | हिन्दी                                                                                                        |
|                                         |                                                                                                                                                                                                   | 如此这个三个公                         | 0                                                                                                             |
|                                         | h.                                                                                                                                                                                                | 「「「「                            | - Airce                                                                                                       |
|                                         | 44                                                                                                                                                                                                | Returner                        | (प्रोफेसर बीठसीठतियारी)                                                                                       |
|                                         |                                                                                                                                                                                                   | Marsh .                         | ्रभगोरी प्राचार्य,                                                                                            |
|                                         |                                                                                                                                                                                                   | William Marr.                   | राजकीय स्तुलिकोक्तर महाविद्यालय,                                                                              |
|                                         | : 724-739/ कार्यमुक्त /                                                                                                                                                                           | 2022-2023/                      | जन्द                                                                                                          |
| ५० स०                                   |                                                                                                                                                                                                   | f true andah                    |                                                                                                               |
| utatad                                  | - निम्नातिस्त को जन्म                                                                                                                                                                             | भ एम आवश्यक                     | कार्यवाही हेत प्रेषित।                                                                                        |
| utafad                                  | - निम्नातिस्त को जन्म                                                                                                                                                                             | य एव आवश्यक<br>य शिक्षा निदेशात | कार्यवाही हेतु प्रेषित।<br>लय, उत्तराखण्ड, नवाडरवेडा गौजणणा                                                   |
| प्रतिलिगि<br>1.                         | I निम्नांकित को सूचना<br>निदेशक (उच्च शिक्षा), उच्च<br>राज्यानी (नैनीनाज)।                                                                                                                        | य शिक्षा निदशाल                 | लय, उत्तराखण्ड, नवाङखेडा गौलापार                                                                              |
| प्रतिलिगि<br>1.                         | I निम्नांकित को सूचना<br>निदेशक (उच्च शिक्षा), उच्च<br>राज्यानी (नैनीनाज)।                                                                                                                        | य शिक्षा निदशाल                 | लय, उत्तराखण्ड, नवाङखेडा गौलापार                                                                              |
| प्रतिलिगि<br>1.<br>2. 1                 | I निम्नांकित को सूचना<br>निदेशक (उच्च शिक्षा), उच्च<br>राज्यानी (नैनीनाज)।                                                                                                                        | य शिक्षा निदशाल                 | कायेवाही हेतु प्रेभित।<br>तथ, उत्तराराखण्ड, नवाङखेखा गौलापार,<br>१<br>इस आरंगय से प्रेभित कि सम्बन्धित        |
| प्रतिलिगि<br>1.<br>2. 1<br>3. 3<br>4. 1 | 4- निग्नाकित को सूचना<br>निदेशक क्रिडब शिक्षा), उध<br>हल्द्वानी (नैनीताल)।<br>प्राचार्य, राजकीय महाविद्यालः<br>प्राच्यापक को सूचना से अयग<br>प्रकोषागार कपकोट।<br>यगितगत प्रुजावली।               | य शिक्षा निदशाल                 | लय, उत्तराखण्ड, नवाङखेडा गौलापार                                                                              |
| प्रतिलिगि<br>1.<br>2. 1<br>3. 3<br>4. 1 | - निग्नांकित को सूचना<br>निदेशक ग्रैंडच्च शिक्षा). उच्च<br>हल्द्वानी (नैनीताल)।<br>प्राचार्य, राजकीय महाविद्यालः<br>प्राच्यापक को सूचना से अवगा<br>उधकोषागार कपकोट।                               | य शिक्षा निदशाल                 | लय, उत्तराखण्ड, नवाङखेडा गौलापार                                                                              |
| प्रतिलिगि<br>1.<br>2. 1<br>3. 3<br>4. 1 | 4- निग्नाकित को सूचना<br>निदेशक क्रिडब शिक्षा), उध<br>हल्द्वानी (नैनीताल)।<br>प्राचार्य, राजकीय महाविद्यालः<br>प्राच्यापक को सूचना से अयग<br>प्रकोषागार कपकोट।<br>यगितगत प्रुजावली।               | य शिक्षा निदशाल                 | तथ, उत्तराखण्ड, नवाइखेझ गौलापार,<br>। इस आराय से प्रेषित कि सम्बन्धित                                         |
| प्रतिलिगि<br>1.<br>2. 1<br>3. 3<br>4. 1 | 4- निग्नाकित को सूचना<br>निदेशक क्रिडब शिक्षा), उष<br>हल्द्वानी (नैनीताल)।<br>प्राचार्य, राजकीय महाविद्यालः<br>प्राच्यापक को सूचना से अयग<br>प्रकोषागार कपकोट।<br>यगितगत प्रुजावली।               | य शिक्षा निदशाल                 | तय, उत्तराखण्ड, नवाङखेख गीलापार,<br>! इस आयय से प्रेषित कि सम्बन्धित<br>(प्रोयेप्सूत पीठमीतिवासी)             |
| प्रतिलिगि<br>1.<br>2. 1<br>3. 3<br>4. 1 | 4- निग्नाकित को सूचना<br>निदेशक क्रिडब शिक्षा), उष<br>हल्द्वानी (नैनीताल)।<br>प्राचार्य, राजकीय महाविद्यालः<br>प्राच्यापक को सूचना से अयग<br>प्रकोषागार कपकोट।<br>यगितगत प्रुजावली।               | य शिक्षा निदशाल                 | तथ, उत्तराखण्ड, नवाङखेझ गौलापार,<br>। इस आराय से प्रेषित कि सम्बन्धित<br>(प्रोष्फेसर भूगर्गाठतिवासे)<br>      |
| प्रतिलिगि<br>1.<br>2. 1<br>3. 3<br>4. 1 | निग्गतिक को सूचना<br>निदेशक ग्रेडच्च सिक्षा), उत्त<br>इन्हानी (नैनेताल)।<br>प्राचार्य, राजकीय महाविद्याल<br>प्राच्यापक को सूचना से भूवग<br>उपकोषगार कपकोट।<br>यविवगत सूचावली।<br>संबंधित शिक्षक । | य शिक्षा निदशाल                 | तथ, उत्तराखण्ड, नवाङ्खेल गौलापार,<br>। इस आराय से प्रेषित कि सम्बन्धित<br>(प्रोषेप्रदर्भ कर्यांग्रितवारी)<br> |
| प्रतिलिगि<br>1.<br>2. 1<br>3. 3<br>4. 1 | 4- निग्नाकित को सूचना<br>निदेशक क्रिडब शिक्षा), उष<br>हल्द्वानी (नैनीताल)।<br>प्राचार्य, राजकीय महाविद्यालः<br>प्राच्यापक को सूचना से अयग<br>प्रकोषागार कपकोट।<br>यगितगत प्रुजावली।               | य शिक्षा निदशाल                 | तथ, उत्तराखण्ड, नवाङखेडा गौलापार,<br>इस आग्रंथ से प्रेषित कि सम्बन्धित<br>(प्रोणेसत, बोजरीतिवासी) क           |
| 1.<br>1.<br>2. 1<br>3. 3<br>4. 1        | निग्गतिक को सूचना<br>निदेशक ग्रेडच्च सिक्षा), उत्त<br>इन्हानी (नैनेताल)।<br>प्राचार्य, राजकीय महाविद्याल<br>प्राच्यापक को सूचना से भूवग<br>उपकोषगार कपकोट।<br>यविवगत सूचावली।<br>संबंधित शिक्षक । | य शिक्षा निदशाल                 | तथ, उत्तराखण्ड, नवाङखेडा गौलापार,<br>। इस अग्रथय से प्रेषित कि सम्यन्धित<br>(प्रोष्फेसर मेवरागितिवारी)<br>    |

**Note:** - Dr. Bhawana Joshi (Contractual Faculty) contributed in teaching as per rules from 31-03-2022 to 28-02-2023. After token break of two days (01-03-2023 to 02-03-2023) the applicant, the applicant rejoined as the same on 03-03-2023.