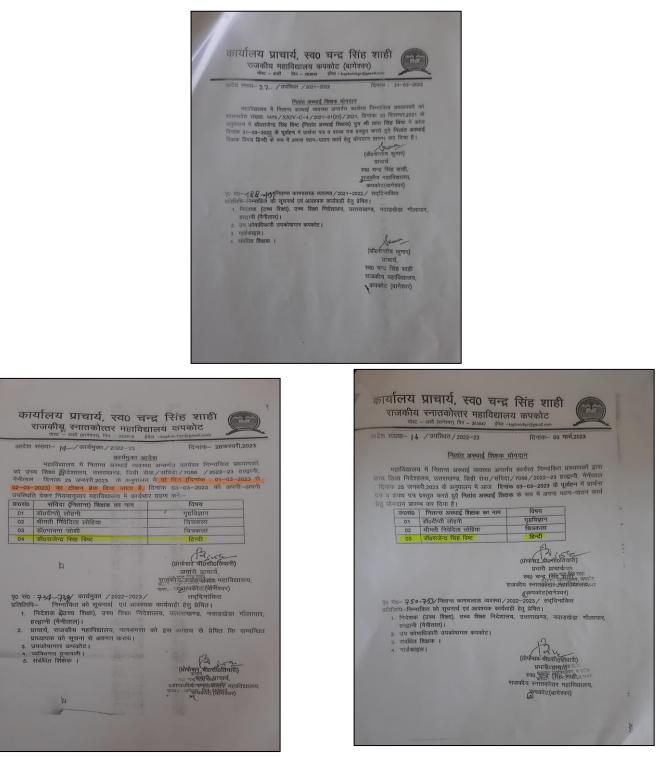

### Dr. Bhawana joshi

C.

|                                         | and the second                                                                                                                                                                                    |                                 | धालय कपकोट<br>ईमेल -kapkotebgr@gmail.com                                                                      |
|-----------------------------------------|---------------------------------------------------------------------------------------------------------------------------------------------------------------------------------------------------|---------------------------------|---------------------------------------------------------------------------------------------------------------|
| onnegi                                  | संख्या- 14-/ कार्यमुक्त                                                                                                                                                                           | /2022-23                        | दिनांक— 28फरवरी,2023                                                                                          |
|                                         |                                                                                                                                                                                                   | कार्यमुक्त अ                    |                                                                                                               |
|                                         | गहाविद्यालय में नितान                                                                                                                                                                             |                                 |                                                                                                               |
| 40 30                                   | व शिक्षा क्रिदेशालय, उत्तर                                                                                                                                                                        | राखपड. डिग्री द                 | था अन्तर्गत कार्यरत निम्नांकित प्राच्यापकों<br>सेवा/संविद्या/7056 /2022–23 हल्द्वानी,                         |
| ननीताल                                  | ि विनोक 25 जनवरी,202                                                                                                                                                                              | 23 के अनुपाल                    | सवा/संविदा/7056 /2022–23 हल्द्वानी,<br>न में दो दिन (दिनांक : 01–03–2023 से                                   |
| 02-03-                                  | -2023) का टोकन ब्रेक                                                                                                                                                                              | दिया जाता है,                   | न म दो दिन (दिनांक : 01–03–2023 से<br>दिनांक 03–03–2023 को अपनी–अपनी                                          |
|                                         |                                                                                                                                                                                                   |                                 | र ग्रहण करें:                                                                                                 |
|                                         | वायया (मतान्त) शिक्ष                                                                                                                                                                              | क का नाम                        | विषय                                                                                                          |
| 01                                      | डां0दीप्ती लोहनी                                                                                                                                                                                  | With State                      | गुहविज्ञान                                                                                                    |
| 02                                      | श्रीमती मिवेदिता लोहिया                                                                                                                                                                           | 10 415 4                        | ्रित्रकला                                                                                                     |
| 03                                      | डॉ0मावना जोशी                                                                                                                                                                                     | 105                             | चित्रकला                                                                                                      |
| 04                                      | डॉoराजेन्द्र सिंह विष्ट                                                                                                                                                                           | Margaret.                       | हिन्दी                                                                                                        |
|                                         |                                                                                                                                                                                                   | 如此这个三个公                         | 0                                                                                                             |
|                                         | h.                                                                                                                                                                                                | 「「「「                            | - Airce                                                                                                       |
|                                         | 44                                                                                                                                                                                                | Returner                        | (प्रोफेसर बीठसीठतियारी)                                                                                       |
|                                         |                                                                                                                                                                                                   | Marsh .                         | ्रभगोरी प्राचार्य,                                                                                            |
|                                         |                                                                                                                                                                                                   | William Marr.                   | राजकीय स्तुलिकोक्तर महाविद्यालय,                                                                              |
|                                         | : 724-739/ कार्यमुक्त /                                                                                                                                                                           | 2022-2023/                      | जन्द                                                                                                          |
| ५० स०                                   |                                                                                                                                                                                                   | f true andah                    |                                                                                                               |
| utatad                                  | - निम्नातिस्त को जन्म                                                                                                                                                                             | भ एम आवश्यक                     | कार्यवाही हेत प्रेषित।                                                                                        |
| utafad                                  | - निम्नातिस्त को जन्म                                                                                                                                                                             | य एव आवश्यक<br>य शिक्षा निदेशात | कार्यवाही हेतु प्रेषित।<br>लय, उत्तराखण्ड, नवाडरवेडा गौजणणा                                                   |
| प्रतिलिगि<br>1.                         | I निम्नांकित को सूचना<br>निदेशक (उच्च शिक्षा), उच्च<br>राज्यानी (नैनीनाज)।                                                                                                                        | य शिक्षा निदशाल                 | लय, उत्तराखण्ड, नवाङखेडा गौलापार                                                                              |
| प्रतिलिगि<br>1.                         | I निम्नांकित को सूचना<br>निदेशक (उच्च शिक्षा), उच्च<br>राज्यानी (नैनीनाज)।                                                                                                                        | य शिक्षा निदशाल                 | लय, उत्तराखण्ड, नवाङखेडा गौलापार                                                                              |
| प्रतिलिगि<br>1.<br>2. 1                 | I निम्नांकित को सूचना<br>निदेशक (उच्च शिक्षा), उच्च<br>राज्यानी (नैनीनाज)।                                                                                                                        | य शिक्षा निदशाल                 | कायेवाही हेतु प्रेभित।<br>तथ, उत्तराराखण्ड, नवाङखेखा गौलापार,<br>१<br>इस आरंगय से प्रेभित कि सम्बन्धित        |
| प्रतिलिगि<br>1.<br>2. 1<br>3. 3<br>4. 1 | 4- निग्नाकित को सूचना<br>निदेशक क्रिडब शिक्षा), उध<br>हल्द्वानी (नैनीताल)।<br>प्राचार्य, राजकीय महाविद्यालः<br>प्राच्यापक को सूचना से अयग<br>प्रकोषागार कपकोट।<br>यगितगत प्रुजावली।               | य शिक्षा निदशाल                 | लय, उत्तराखण्ड, नवाङखेडा गौलापार                                                                              |
| प्रतिलिगि<br>1.<br>2. 1<br>3. 3<br>4. 1 | - निग्नांकित को सूचना<br>निदेशक ग्रैंडच्च शिक्षा). उच्च<br>हल्द्वानी (नैनीताल)।<br>प्राचार्य, राजकीय महाविद्यालः<br>प्राच्यापक को सूचना से अवगा<br>उधकोषागार कपकोट।                               | य शिक्षा निदशाल                 | लय, उत्तराखण्ड, नवाङखेडा गौलापार                                                                              |
| प्रतिलिगि<br>1.<br>2. 1<br>3. 3<br>4. 1 | 4- निग्नाकित को सूचना<br>निदेशक क्रिडब शिक्षा), उध<br>हल्द्वानी (नैनीताल)।<br>प्राचार्य, राजकीय महाविद्यालः<br>प्राच्यापक को सूचना से अयग<br>प्रकोषागार कपकोट।<br>यगितगत प्रुजावली।               | य शिक्षा निदशाल                 | तथ, उत्तराखण्ड, नवाइखेझ गौलापार,<br>। इस आराय से प्रेषित कि सम्बन्धित                                         |
| प्रतिलिगि<br>1.<br>2. 1<br>3. 3<br>4. 1 | 4- निग्नाकित को सूचना<br>निदेशक क्रिडब शिक्षा), उष<br>हल्द्वानी (नैनीताल)।<br>प्राचार्य, राजकीय महाविद्यालः<br>प्राच्यापक को सूचना से अयग<br>प्रकोषागार कपकोट।<br>यगितगत प्रुजावली।               | य शिक्षा निदशाल                 | तय, उत्तराखण्ड, नवाङखेख गीलापार,<br>! इस आयय से प्रेषित कि सम्बन्धित<br>(प्रोयेप्सूत पीठमीतिवासी)             |
| प्रतिलिगि<br>1.<br>2. 1<br>3. 3<br>4. 1 | 4- निग्नाकित को सूचना<br>निदेशक क्रिडब शिक्षा), उष<br>हल्द्वानी (नैनीताल)।<br>प्राचार्य, राजकीय महाविद्यालः<br>प्राच्यापक को सूचना से अयग<br>प्रकोषागार कपकोट।<br>यगितगत प्रुजावली।               | य शिक्षा निदशाल                 | तथ, उत्तराखण्ड, नवाङखेझ गौलापार,<br>। इस आराय से प्रेषित कि सम्बन्धित<br>(प्रोष्फेसर भूगर्गाठतिवासे)<br>      |
| प्रतिलिगि<br>1.<br>2. 1<br>3. 3<br>4. 1 | निग्गतिक को सूचना<br>निदेशक ग्रेडच्च सिक्षा), उत्त<br>इन्हानी (नैनेताल)।<br>प्राचार्य, राजकीय महाविद्याल<br>प्राच्यापक को सूचना से भूवग<br>उपकोषगार कपकोट।<br>यविवगत सूचावली।<br>संबंधित शिक्षक । | य शिक्षा निदशाल                 | तथ, उत्तराखण्ड, नवाङ्खेल गौलापार,<br>। इस आराय से प्रेषित कि सम्बन्धित<br>(प्रोषेप्रदर्भ कर्यांग्रितवारी)<br> |
| प्रतिलिगि<br>1.<br>2. 1<br>3. 3<br>4. 1 | 4- निग्नाकित को सूचना<br>निदेशक क्रिडब शिक्षा), उष<br>हल्द्वानी (नैनीताल)।<br>प्राचार्य, राजकीय महाविद्यालः<br>प्राच्यापक को सूचना से अयग<br>प्रकोषागार कपकोट।<br>यगितगत प्रुजावली।               | य शिक्षा निदशाल                 | तथ, उत्तराखण्ड, नवाङखेडा गौलापार,<br>इस आग्रंथ से प्रेषित कि सम्बन्धित<br>(प्रोणेसत, बोजरीतिवासी) क           |
| 1.<br>1.<br>2. 1<br>3. 3<br>4. 1        | निग्गतिक को सूचना<br>निदेशक ग्रेडच्च सिक्षा), उत्त<br>इन्हानी (नैनेताल)।<br>प्राचार्य, राजकीय महाविद्याल<br>प्राच्यापक को सूचना से भूवग<br>उपकोषगार कपकोट।<br>यविवगत सूचावली।<br>संबंधित शिक्षक । | य शिक्षा निदशाल                 | तथ, उत्तराखण्ड, नवाङखेडा गौलापार,<br>। इस अग्रथय से प्रेषित कि सम्यन्धित<br>(प्रोष्फेसर मेवरागितिवारी)<br>    |

#### Dr. Rajendra Singh Bisht

**Note:** - Dr. Rajendra Singh Bisht (contractual faculty) contributed as per rules in teaching from 31-03-2022 to 28-02-2023. After token break of two days (01-03-2023 to 02-03-2023) the applicant rejoined for the same on 03-03-2023.