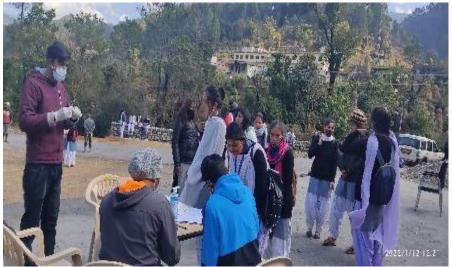

RT-PCR Test 12/01/2022 SILE 102 ATE Eethand THOS महाविद्यालय व्ययकोट कोविउ II 31-AJA RT-PCR da केरामा गमा HAN HELIGEIC 12/ 00 व समस्त स्टाफ TAR J-11-11 पर महाविशाल å 34 BIAHI त्रधा समूरत प्राचाम रनतोध OSHIZ ch12400 201 UTENIYS. a साधका SEI ZH. Filewit NISS

**Report of the program held on 12/01/2022** 

Medical Team Diagnosing students and faculty members during COVID, 12/01/2022

3- Rapid Test of college students and staff on 15<sup>th</sup> January 2022, conducted by NSS in collaboration with Community Health Centre Kapkote.