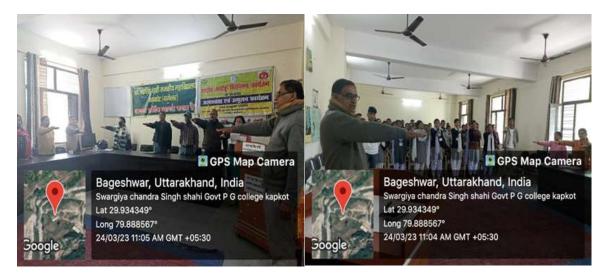

| 1251                                                                                  | -        |
|            | The second se | प्राक्तिय                                                                             |          |
|            |                                                                                                                 | रख0 चन्द्र सिंह र<br>रख0 चन्द्र सिंह र<br>रा0स्ना0 महाविद्यालय क<br>जनपद- आगेश्वर, पि |          |
|            |                                                                                                                 | राठस्नाठ मलावाता. पि                                                                  | 6.77     |

Attendance of the 'Drug Free Devbhoomi' program held on 24/03/2023



Students, staff and guests taking oath under 'Drug Free Devbhoomi' campaign, 24/03/2023

10- Anti-Drug Program: Slogan Competition on 6-4-2023, a slogan competition titled Drug Free Uttarakhandwas organized. A total of 27 girl students participated in the competition. The first (Daya M.A. 2 sem), second (Karishma, Tanuja B.A. 2 sem) and third (Garima, Champa M.A. 3 sem) results were declared by the jury Dr. Deepika Negi, Dr. Kalpana Joshi and Rita Arya. The program was coordinated by Entry Drug Nodal Officer Priyanka Gupta. Parents of the students were also present in the program. Students Union, all the Professors and students of the college were present.



Report of the 'Drug Free Devbhoomi' program held on 6/04/2023

|      | - किंग