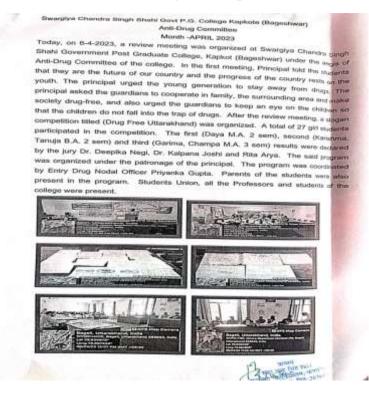

| 6.77     |

Attendance of the 'Drug Free Devbhoomi' program held on 24/03/2023



Students, staff and guests taking oath under 'Drug Free Devbhoomi' campaign, 24/03/2023

10- Anti-Drug Program: Slogan Competition on 6-4-2023, a slogan competition titled Drug Free Uttarakhandwas organized. A total of 27 girl students participated in the competition. The first (Daya M.A. 2 sem), second (Karishma, Tanuja B.A. 2 sem) and third (Garima, Champa M.A. 3 sem) results were declared by the jury Dr. Deepika Negi, Dr. Kalpana Joshi and Rita Arya. The program was coordinated by Entry Drug Nodal Officer Priyanka Gupta. Parents of the students were also present in the program. Students Union, all the Professors and students of the college were present.



Report of the 'Drug Free Devbhoomi' program held on 6/04/2023

|      | - किंग