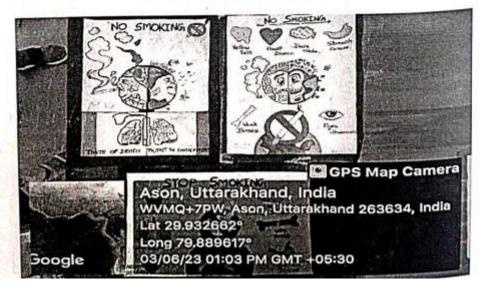

# Life Skills Yoga/Health/Hygiene 2022-2023

Programs on Nutrition week conducted under the aegis of NSS, Swargiya Chandra Singh Shahi Government Post Graduate College Kapkote

1- Lecture and video presentation on 12<sup>th</sup> September 2022 about importance of nutrition and nutrient foods by Mrs. Pooja Lohia, Asst. Prof Home Science