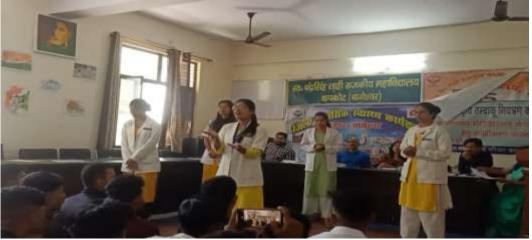

Report of the national nutrition month program held on 12/09/2022

Students during the national nutrition month program, 12/09/2022

Guest speaker adressing students during national nutrition month program, 12/09/2022