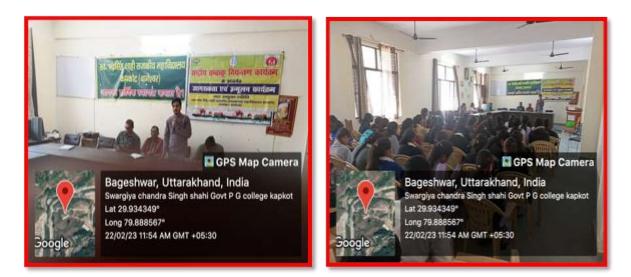

| त्री गोबिन्द राम<br>त्री मोहन राम               | B.A.I SEM<br>B.A.III.Sem  |
| भीनामी आर्थे।                                  | मार अग्रद गम                                    | B.A.III Sen<br>B.A.I. Sen |
| मत्मना आही<br>ञजनी                             | स्री प्रताप भिद्द                               | B.AI SCM                  |
| निशा                                           | भी चंचल राम<br>आ गठेबा लाल                      | B.A.Ist sem<br>BAF sem    |
| गरिमा जुँबर<br>अमिला                           | श्री जोपाल सिंह जुँबर<br>स्री जुम्ला सिंह तरफ़ी | BA. I sem<br>BAISem       |
|                                                |                                                 |                           |

Attendance of the program held on 22/02/2023



Health counsellors addressing students about the harmful physical and mental effects of intoxication, 22/02/2023

#### 9- Anti-Drug Program: Drug Free Devbhoomion 2023-03-24

A review meeting was organized at Swargiya Chandra Singh Shahi Government Post Graduate College, Kapkote, Bageshwar under the aegis of anti-drug committee of the college, under "Drug Free Devbhoomi". Oath related to drug free was administered. After that PTI President Mr. Bhupendra Kumar addressed the students and highlighted the worrying facts like increasing prevalence of drugs in the present societ. After this, Smt. Mamta Mehta, a member of the College's Old Students Committee and TeeluRauteli Awardee, asked the students to cooperate in making Kapkot area drug free and to spread information about ill effects of d