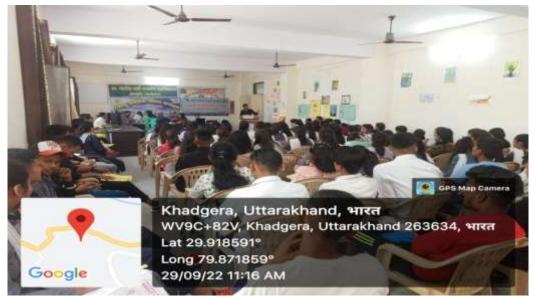

Report of the national nutrition month program held on 12/09/2022

Students during the national nutrition month program, 12/09/2022

Guest speaker adressing students during national nutrition month program, 12/09/2022