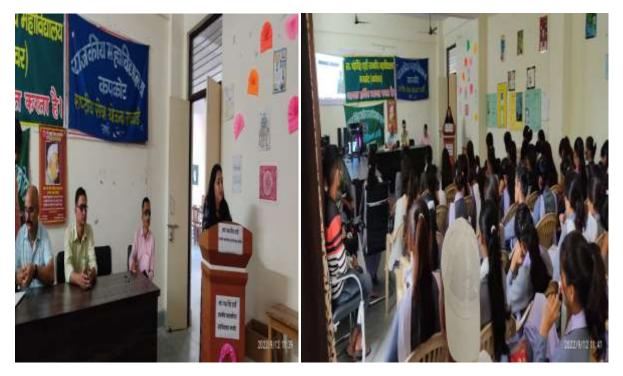

Report of the national nutrition month program held on 12/09/2022

Students during the national nutrition month program, 12/09/2022

Guest speaker adressing students during national nutrition month program, 12/09/2022