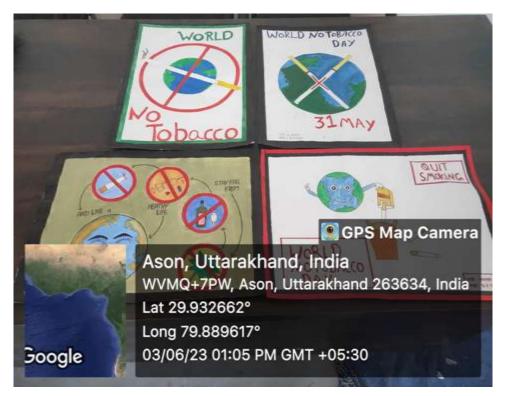

# Life Skills Yoga/Health/Hygiene 2022-2023

Programs on Nutrition week conducted under the aegis of NSS, Swargiya Chandra Singh Shahi Government Post Graduate College Kapkote

1- Lecture and video presentation on 12<sup>th</sup> September 2022 about importance of nutrition and nutrient foods by Mrs. Pooja Lohia, Asst. Prof Home Science