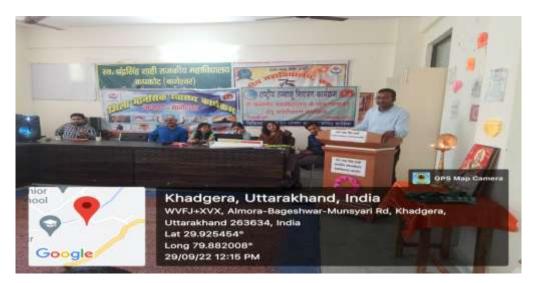

Report of the national nutrition month program held on 12/09/2022

Students during the national nutrition month program, 12/09/2022

Guest speaker adressing students during national nutrition month program, 12/09/2022