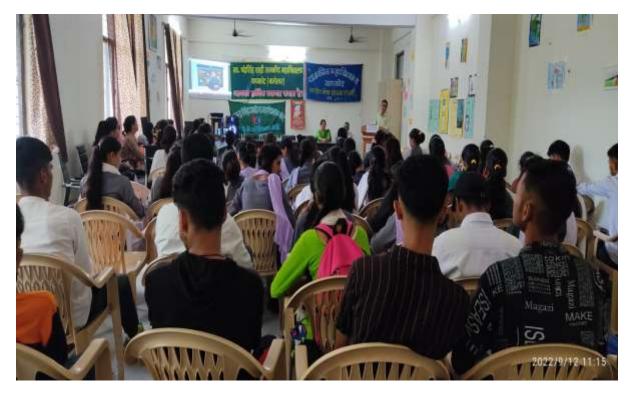

Report of the national nutrition month program held on 12/09/2022

Students during the national nutrition month program, 12/09/2022

Guest speaker adressing students during national nutrition month program, 12/09/2022