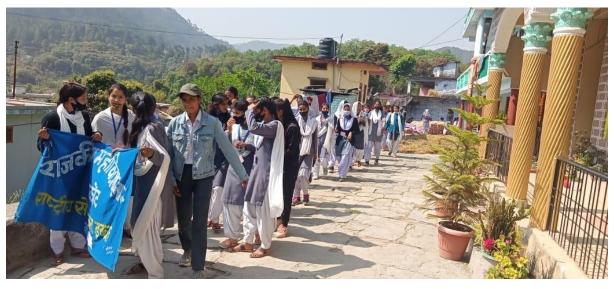

## **NSS Activities Details**

On 17/12/2021, the second one day camp was organized by the volunteer of National Service Scheme under the direction of "Sparsh Ganga Day Campaign", a public awareness rally was taken out by the volunteers. The main objectives of the rally were water conservation, how to reduce water pollution, different types of rain water harvesting, limited use of water, water is life.