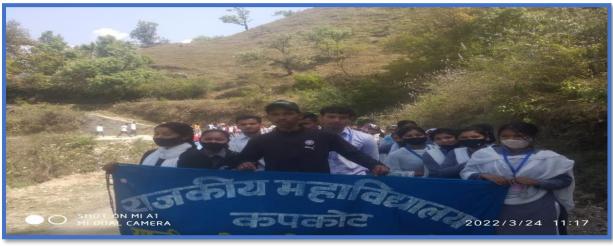

## **NSS Activities Details**

On 17/12/2021, the second one day camp was organized by the volunteer of National Service Scheme under the direction of "Sparsh Ganga Day Campaign", a public awareness rally was taken out by the volunteers. The main objectives of the rally were water conservation, how to reduce water pollution, different types of rain water harvesting, limited use of water, water is life.