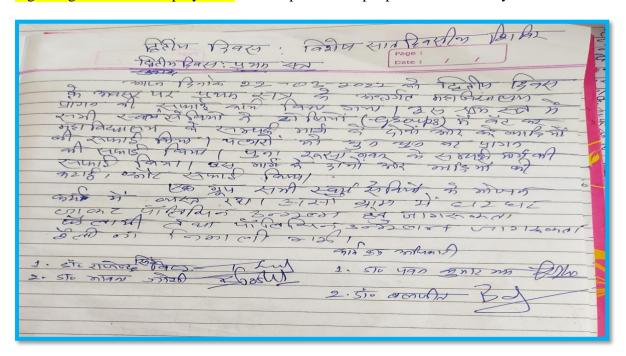

## **NSS Activities Details**

On 17/12/2021, the second one day camp was organized by the volunteer of National Service Scheme under the direction of "Sparsh Ganga Day Campaign", a public awareness rally was taken out by the volunteers. The main objectives of the rally were water conservation, how to reduce water pollution, different types of rain water harvesting, limited use of water, water is life.