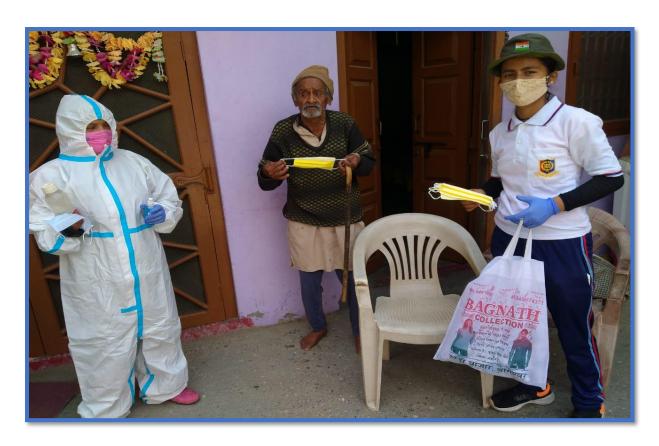

## **NSS Activities Details**

On 17/12/2021, the second one day camp was organized by the volunteer of National Service Scheme under the direction of "Sparsh Ganga Day Campaign", a public awareness rally was taken out by the volunteers. The main objectives of the rally were water conservation, how to reduce water pollution, different types of rain water harvesting, limited use of water, water is life.