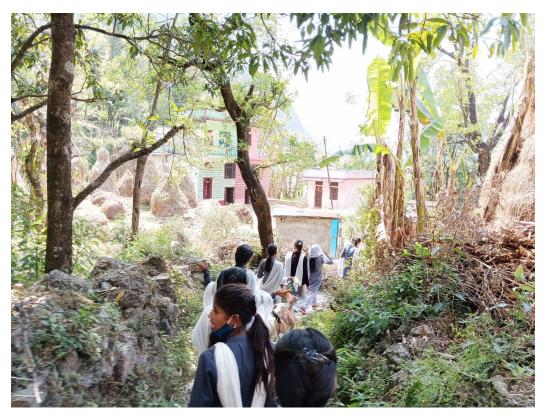

## **NSS Activities Details**

On 17/12/2021, the second one day camp was organized by the volunteer of National Service Scheme under the direction of "Sparsh Ganga Day Campaign", a public awareness rally was taken out by the volunteers. The main objectives of the rally were water conservation, how to reduce water pollution, different types of rain water harvesting, limited use of water, water is life.