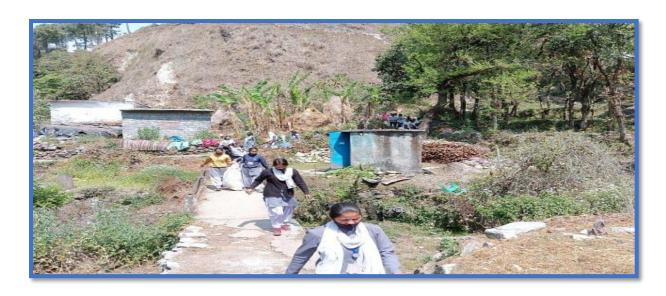

## **NSS Activities Details**

On 17/12/2021, the second one day camp was organized by the volunteer of National Service Scheme under the direction of "Sparsh Ganga Day Campaign", a public awareness rally was taken out by the volunteers. The main objectives of the rally were water conservation, how to reduce water pollution, different types of rain water harvesting, limited use of water, water is life.