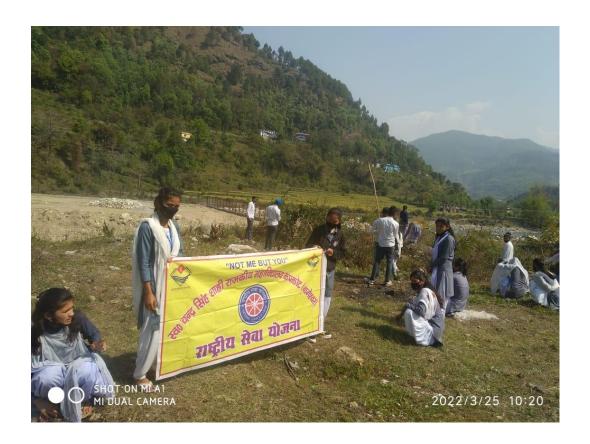

## **NSS Activities Details**

On 17/12/2021, the second one day camp was organized by the volunteer of National Service Scheme under the direction of "Sparsh Ganga Day Campaign", a public awareness rally was taken out by the volunteers. The main objectives of the rally were water conservation, how to reduce water pollution, different types of rain water harvesting, limited use of water, water is life.