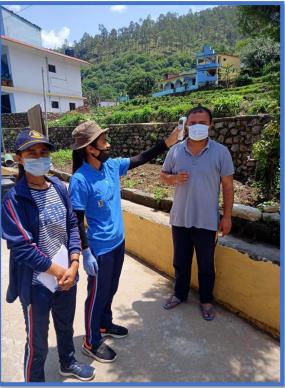

## **NSS Activities Details**

On 17/12/2021, the second one day camp was organized by the volunteer of National Service Scheme under the direction of "Sparsh Ganga Day Campaign", a public awareness rally was taken out by the volunteers. The main objectives of the rally were water conservation, how to reduce water pollution, different types of rain water harvesting, limited use of water, water is life.