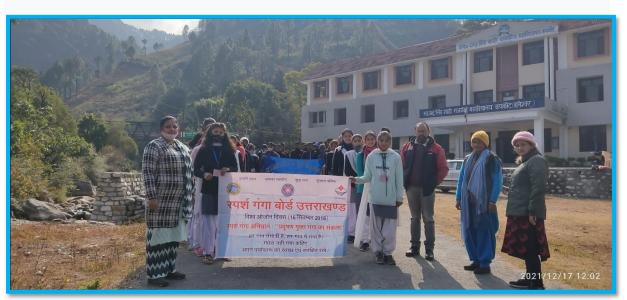

## **NSS Activities Details**

On 17/12/2021, the second one day camp was organized by the volunteer of National Service Scheme under the direction of "Sparsh Ganga Day Campaign", a public awareness rally was taken out by the volunteers. The main objectives of the rally were water conservation, how to reduce water pollution, different types of rain water harvesting, limited use of water, water is life.