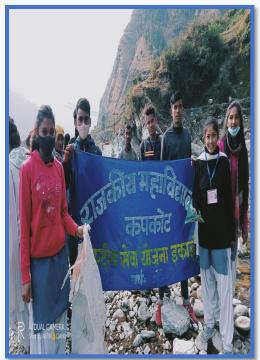

## **NSS Activities Details**

On 17/12/2021, the second one day camp was organized by the volunteer of National Service Scheme under the direction of "Sparsh Ganga Day Campaign", a public awareness rally was taken out by the volunteers. The main objectives of the rally were water conservation, how to reduce water pollution, different types of rain water harvesting, limited use of water, water is life.