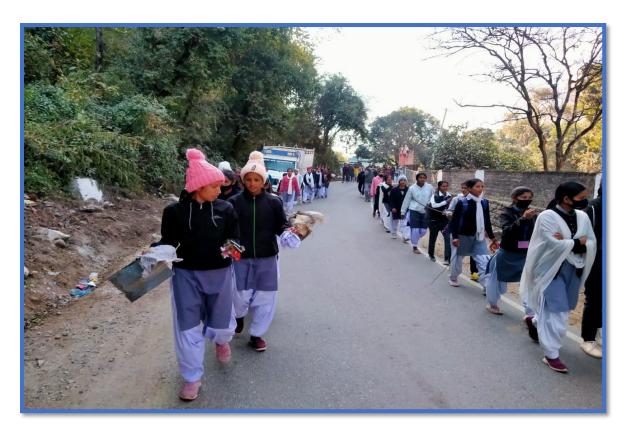

## **NSS Activities Details**

On 17/12/2021, the second one day camp was organized by the volunteer of National Service Scheme under the direction of "Sparsh Ganga Day Campaign", a public awareness rally was taken out by the volunteers. The main objectives of the rally were water conservation, how to reduce water pollution, different types of rain water harvesting, limited use of water, water is life.