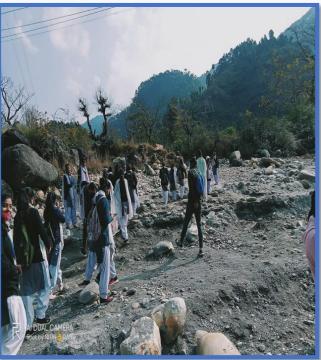

## **NSS Activities Details**

On 17/12/2021, the second one day camp was organized by the volunteer of National Service Scheme under the direction of "Sparsh Ganga Day Campaign", a public awareness rally was taken out by the volunteers. The main objectives of the rally were water conservation, how to reduce water pollution, different types of rain water harvesting, limited use of water, water is life.