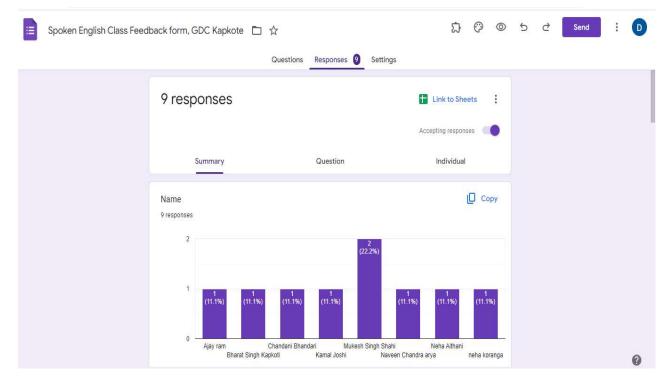

|
| form 4.50 m. to 10 a.m. for the class.                                                                                                                                         |
| Same Jan                                                                                                                                   |
| Principal 1811 2001  Cuba Hardrelle.                                                                                                                                           |
| Ruman 12 2021                                                                                                                                                                  |
| Principal (all 2001)  Principal (all 2001) |



Feedback chart of one month Spoken English Course

Do you think the course was relevant to your needs? 9 responses



Feedback chart of one month Spoken English Course

Do you think this course helped you to improve your communication skills?  ${\bf 9}\ {\bf responses}$ 



Feedback chart of one momth Spoken English Course

#### Were the activities conducted helpful?

9 responses



Feedback chart of one month Spoken English Course

#### Rate the trainer's performance

9 responses



Feedback chart of one month Spoken English Course

#### Any suggestions or remark

4 responses

After the classes I have attended till now I have felt improvement in my English speaking skills.

I really enjoy the spoken English class ma'am taught us properly

We should continue those classes for 6 months...