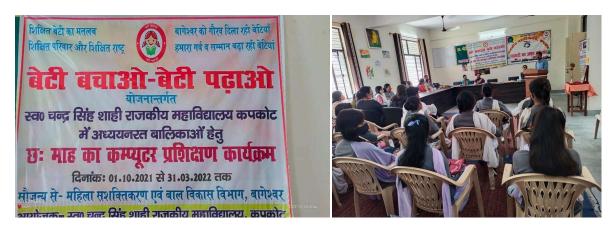

# Six months Free Basic Computer training to female students Inauguration session of 6- month free computer training program

A 6-month free basic computer training program for female students sponsored by Women Empowerment and Child Department, Bageshwar under Save daughter, Educate daughter: *Beti Bachao Beti Padhao*scheme was inaugurated on 6<sup>th</sup> October 2021. The guests present on the occasion guided the girl students by informing them about the computer technology. District program officer Mr. Rajendra Prasad Bisht, Child Department scheme officer Mrs. Deepa Dhapola, District coordinator Dipti Dhapola, principal Dr. Santosh Kumar, teachers staff of the college and girl students of B.A. and M.A. were present on this occasion.